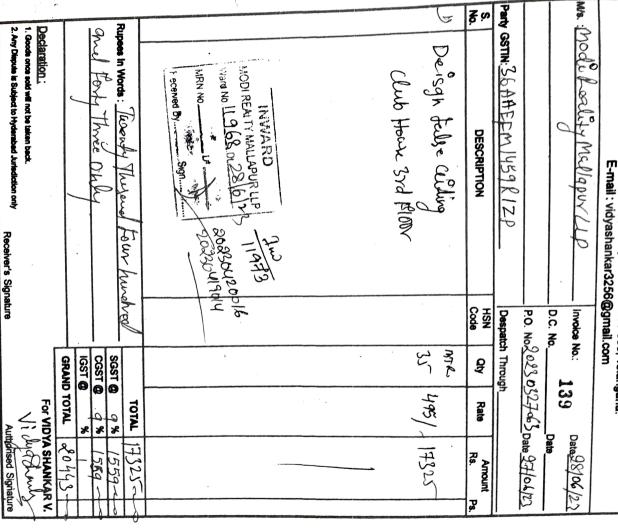

|              |                            | Amount In words:Sevnten Thousand |          |        |                |        |                 |  |  |
|--------------|----------------------------|----------------------------------|----------|--------|----------------|--------|-----------------|--|--|
|              |                            |                                  |          |        |                |        |                 |  |  |
|              |                            |                                  |          |        |                |        |                 |  |  |
|              |                            |                                  |          |        |                |        |                 |  |  |
|              |                            |                                  |          |        |                |        |                 |  |  |
|              |                            |                                  |          |        |                |        |                 |  |  |
|              |                            |                                  |          |        |                |        |                 |  |  |
|              | Club house 3rd floor       | Creache Room                     | 32       | wbs    | 00.264         | 525,71 |                 |  |  |
|              | 1 Deisgn False ceiling     |                                  |          |        |                |        |                 |  |  |
| .oV          | Item Head                  | Item Description                 | Quantity | stinU  | Rate           | JunomA | IstoT beaH mail |  |  |
| :əte:        |                            | 52.90.72                         |          |        |                |        |                 |  |  |
| epared By    |                            | SK.Goushee Begum                 |          | :ON Od | 5: 20230327063 |        |                 |  |  |
| ontactor Nan | ue:                        | V. Vidyashanker                  |          |        |                |        |                 |  |  |
| ork Descrip  |                            | Design Flase Ceiling             |          |        |                |        |                 |  |  |
| oject:       | .,                         | Gulmohar Residency               |          |        | n Aug          |        |                 |  |  |
| ueN Auedue   | ue:                        | МЕМЕГР                           |          |        | Sign:          |        |                 |  |  |
|              | MWATE SHEET Approved by: 1 |                                  |          |        |                |        |                 |  |  |

Rate of Co. 30/10

Oty.

Item Head T.

junousy

| mpany Name:            | MRMLLP               |        |       |          |            |            |       |
|------------------------|----------------------|--------|-------|----------|------------|------------|-------|
| roject:                | Gulmohar Residency   |        |       |          |            | Ahmed Kham |       |
| Vork Description:      | Design Flase Ceiling |        |       |          | Sign:      |            |       |
| repared By             | SK.Goushee Begum     |        |       |          |            |            |       |
| ontractor Name:        | V.Vidyashanker       |        |       | DO NO .  |            |            |       |
| ate:                   | 27.06.23             |        |       | PO NO: 2 | 0230327063 |            |       |
| S No. Item Head        |                      | A      | В     | C        | D          | E=AxBaCaf  |       |
| Treat Treat            | Item Description     | Length | Width | Height   | Nos.       | Quantity   | Unit  |
| l Deisgn False ceiling |                      |        |       |          |            | Quantity   | Utiti |
| Club house 3rd floor   | Creache Room         | 35.00  | 1.00  | 1.00     | 1.00       | 35.00      | SON   |