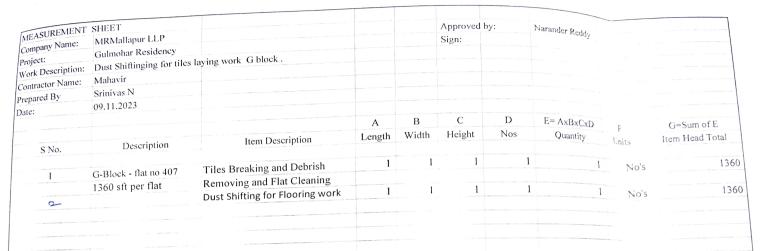

Amount in words: Six Thousand and Ninety Two Rupees Only.

Sign: \_\_\_\_\_

| ESTIMATE SHEET<br>Company Name: | Culmobar Residency        |                                     |          | Approved by:<br>Sign: | Narander Rec | ldy                    |
|---------------------------------|---------------------------|-------------------------------------|----------|-----------------------|--------------|------------------------|
|                                 | Dust Shiftinging for tile | s laying work G block.              |          |                       |              |                        |
| 1 Description                   | Mahavir                   |                                     |          |                       |              |                        |
| Contractor Name.                | Srinivas N                |                                     |          |                       |              |                        |
| prepared By                     | 09.11.2023                |                                     |          |                       |              |                        |
| Date:                           | to a Head                 | Item Description                    | Quantity | Units                 | Rate         | Amount Item Head Total |
| S No.                           | Item Head                 |                                     |          |                       | Nale         | Alloun                 |
|                                 | Description               | Tiles Breaking and Debrish Removing | 1360     | Sf                    | 5.6          | 7616                   |
| 1                               | Description               | Work and Flat Cleaning              |          |                       |              |                        |
|                                 | G-Block - flat no 407     | Dust Shifting for flooring work     | 1360     | sf                    | t 5.6        | 7616                   |
| 2                               | G-Block fill              | Flooring Tiles rework done          |          |                       |              | 15.222                 |
|                                 |                           | Total                               |          |                       |              | 15,232                 |
|                                 |                           | the standard                        |          |                       |              |                        |
|                                 | Note: 8% lifting Charges  | s per floor added.                  |          |                       |              |                        |
|                                 |                           |                                     |          |                       |              |                        |
|                                 |                           |                                     |          |                       |              |                        |