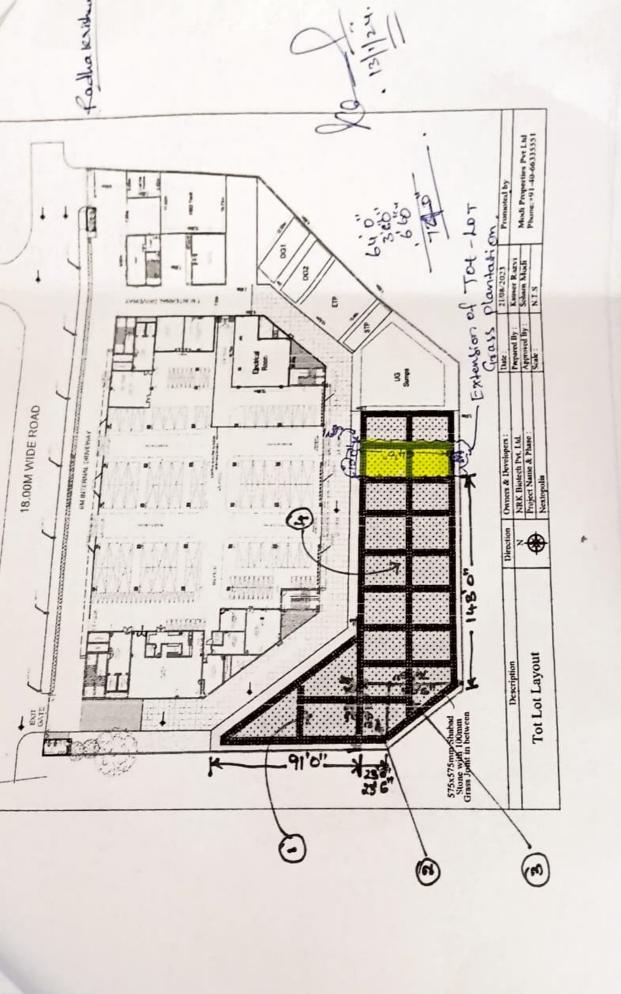

## Construction division. Advice for giving credit to contractors/suppliers.

| Sl. No site bills                                                                       | 188         | 3          | Date - site bills<br>Register |                               |          | 17/0             | 1/24                      |  |
|-----------------------------------------------------------------------------------------|-------------|------------|-------------------------------|-------------------------------|----------|------------------|---------------------------|--|
| register                                                                                | O. NEY      | Brojech    | Site:                         |                               |          | Nextopolis       |                           |  |
| Company Name:                                                                           | DVT         | 10         | ٠.                            |                               |          | I lock           |                           |  |
| Name of Contractor Radha Krishana  Nature of work Grass Floriation at tot lot extention |             |            |                               |                               |          |                  |                           |  |
| Nature of work                                                                          | C 10032     |            |                               |                               |          |                  | ATOUR DO                  |  |
| Work done                                                                               | From Da     |            |                               |                               | 25,71001 |                  |                           |  |
| Sl. Villa/Flat/block no.                                                                | o. Qty.     | Ra         | te                            | Units                         | Amount   |                  | Contractors<br>bill no    |  |
| 1. grass plantition                                                                     | at 111      | 0          | 6                             |                               | 6,660/-  |                  |                           |  |
| 2. tot lot area for                                                                     |             |            | -                             | -                             |          | '-               |                           |  |
| 3. exjection                                                                            |             |            |                               |                               |          |                  |                           |  |
|                                                                                         |             | -tion-spor | southon                       |                               | 1332/-   |                  |                           |  |
| 5. 7                                                                                    |             |            | /                             |                               |          |                  |                           |  |
| 6.                                                                                      |             |            |                               |                               |          |                  |                           |  |
| 7.                                                                                      |             |            |                               |                               |          |                  |                           |  |
| 8.                                                                                      |             |            |                               |                               |          |                  |                           |  |
| 9.                                                                                      |             |            |                               |                               |          |                  |                           |  |
| 10.                                                                                     |             |            |                               |                               |          | ,                |                           |  |
| 11. Total:                                                                              |             |            |                               |                               | 799      |                  |                           |  |
| Bill required                                                                           | ☐ YES ☐ NO. |            |                               | GST bill required             |          |                  | □ YES □ NO.               |  |
| Measurement & estimate sheet:                                                           |             |            |                               | Measurement & estimate sheet: |          |                  | ☐ Enclosed ☐ Not enclosed |  |
| PO/WO no.                                                                               |             |            | PO/WO date:                   |                               |          |                  |                           |  |
| Remarks: 1001                                                                           | amp         | lefed.     |                               |                               |          |                  |                           |  |
|                                                                                         |             |            |                               |                               |          |                  |                           |  |
|                                                                                         |             |            |                               |                               |          |                  |                           |  |
| Approved by Project Manager Appro                                                       |             | Approved   | ved by Design Team            |                               |          | Approved by M.D. |                           |  |
| Date PROVED BY Date:                                                                    |             | Date:      |                               |                               |          | Date:            |                           |  |
| Sign: Sign:                                                                             |             |            |                               |                               |          | Sign:            |                           |  |

PROJECT MANAGER

|                                                                                                                       | Total amount<br>6,660.00                                                                                            | 7,992.00 |                                                |
|-----------------------------------------------------------------------------------------------------------------------|---------------------------------------------------------------------------------------------------------------------|----------|------------------------------------------------|
| Approved By: N.Ramkishan                                                                                              | Percentage                                                                                                          |          |                                                |
| Approved By:<br>Sign                                                                                                  | Rate                                                                                                                |          |                                                |
|                                                                                                                       | Units                                                                                                               |          | only.                                          |
|                                                                                                                       | Quantity<br>1110.00                                                                                                 |          | dred and ninty two o                           |
| Dr NRK Biotech pvt Itd Nextopolis Grass plantation at tot lot area for extention Radha krishana S. Shravya 13.01.2024 | Item Description Grass plantation at tot lot area for extention                                                     |          | Seven thouand nine hundred and ninty two only. |
| .:<br>.:<br>.:<br>.:                                                                                                  | ltem Head Item Descripting Grass plantation at tot lot a grass extention 2 Add extra 20% for transtortation charges | Total:-  | Inwards:-                                      |
| Company Name: Project Name: Work Description: Contractor Name: Prepared By: Date:                                     | S.No.                                                                                                               |          |                                                |

| N. Ramkishan                                                                                                         | Units                                                                |
|----------------------------------------------------------------------------------------------------------------------|----------------------------------------------------------------------|
| Approved By:                                                                                                         | E=AxBxCxD Total Quantity 1110.00                                     |
| d   d   d                                                                                                            | 1.00 1.00                                                            |
|                                                                                                                      | 1.00                                                                 |
|                                                                                                                      | Beadth 15.00                                                         |
|                                                                                                                      | Length B 74.00                                                       |
| Dr NRK Biotech pvt Itd Nextopolis Grass plantation at tot lot area for extention Radha krishana S.Shravya 13.01.2024 | Plantation of country Grass plantation at tot lot area for extention |
| v Name:<br>lame:<br>scription:<br>or Name:                                                                           | S.No. Item Head  Plantation of country grass                         |