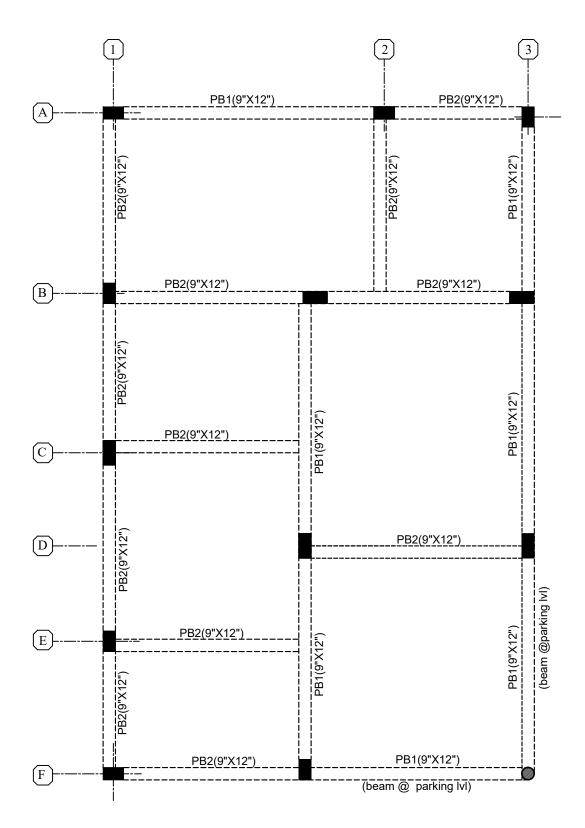

PLINTH BEAM LAY-OUT





## General Notes :--

- 1. Use M25 (1:1:2) grade for columns & M20 (1:1.5:3) for footings,slab & Beams
- 2. Use FE 500 grade tor steel.
- 3. Provide clear cover of 2" for footings & 1.5" for columns.
- 4. S.B.C of the Soil is taken as 200kn/m2.
- 5. Footings are design for Ground & 1st floor.
- 6. Provide clear cover of 1"for beams
- 7. All loose pockets should be filled by p.c.c (1:2:4).
- 8. Rock foundation should have anchor rods in the rock.

|    |                                                           | i         |
|----|-----------------------------------------------------------|-----------|
|    |                                                           |           |
|    |                                                           |           |
|    |