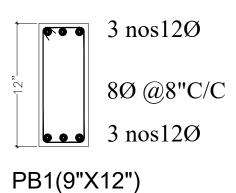

## General Notes :--

- 1. Use M25 (1:1:2) grade for columns & M20 (1:1.5:3) for footings,slab & Beams
- 2. Use FE 500 grade tor steel.
- 3. Provide clear cover of 2" for footings & 1.5" for columns.
- 4. S.B.C of the Soil is taken as 200kn/m2.
- 5. Footings are design for Ground & 1st floor.
- 6. Provide clear cover of 1"for beams
- 7. All loose pockets should be filled by p.c.c (1:2:4).
- 8. Rock foundation should have anchor rods in the rock.