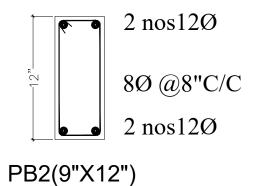

## General Notes :--

- 1. Use M25 (1:1:2) grade for columns & M20 (1:1.5:3) for footings,slab & Beams
- 2. Use FE 500 grade tor steel.
- 3. Provide clear cover of 2" for footings & 1.5" for columns.
- 4. S.B.C of the Soil is taken as 200kn/m2.
- 5. Footings are design for Ground & 1st floor.
- 6. Provide clear cover of 1"for beams
- 7. All loose pockets should be filled by p.c.c (1:2:4).
- 8. Rock foundation should have anchor rods in the rock.