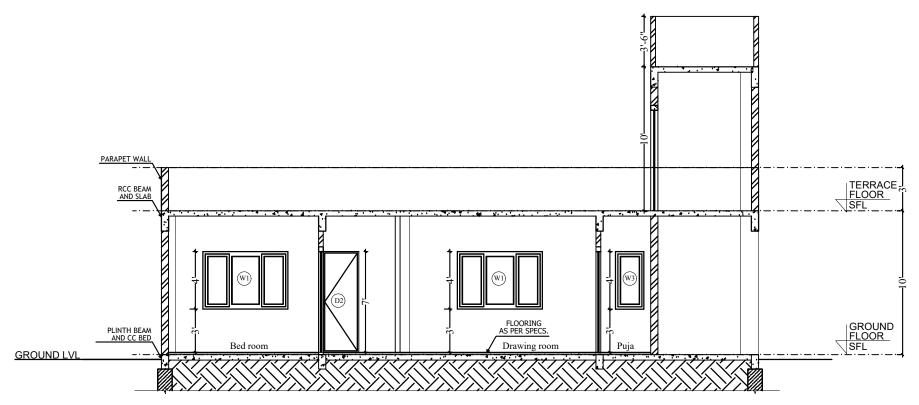

## NOTE:

- REFER TO R.C.C./ STRUCTURAL DRAWINGS FOR BEAM AND SLAB SPECIFICATIONS.
  REFER TO R.C.C./ STRUCTURAL DRAWINGS FOR PLINTH BEAM AND FOOTINGS SPECIFICATIONS.

A1 (SINGLE) - SECTION @ BB'

A1 (SINGLE) - SECTION @ AA'

| Description       | Direction | Owners & Developers:     | Date:         | 02/03/2018   | Architects  |                              | Promoted by               |
|-------------------|-----------|--------------------------|---------------|--------------|-------------|------------------------------|---------------------------|
| TYPE- A1 (SINGLE) | <b>**</b> | Modi Properties Pvt Ltd. | Prepared By:  | Madhav Bhatt | <i>[</i> 5] |                              | Modi Properties Pvt. Ltd. |
| SECTION DRAWING   |           | Project Name & Phase :   | Approved By : | Soham Modi   | ARCHITECT:  |                              | Phone:+91-40-66335551     |
|                   |           | AVR GULMOHAR HOMES       | Scale:        | N.T.S        | DESIGNERS   | subashanandsagar@hotmail.com |                           |