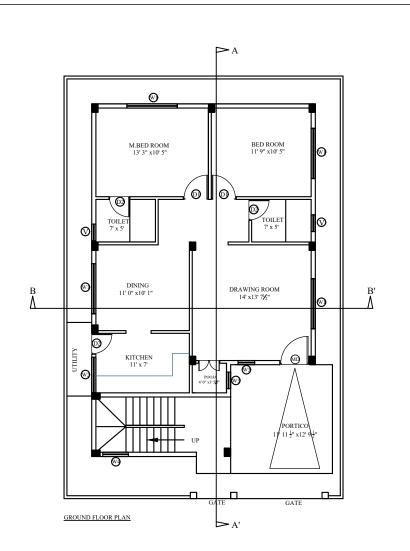

| Description       | Direction | Owners & Developers:     | Date:         | 02/03/2018   | Architects  |                              | Promoted by               |
|-------------------|-----------|--------------------------|---------------|--------------|-------------|------------------------------|---------------------------|
| TYPE- A1 (SINGLE) | <b>**</b> | Modi Properties Pvt Ltd. | Prepared By:  | Madhav Bhatt | <i>[</i> 5] |                              | Modi Properties Pvt. Ltd. |
| SECTION DRAWING   |           | Project Name & Phase :   | Approved By : | Soham Modi   | ARCHITECT:  |                              | Phone:+91-40-66335551     |
|                   |           | AVR GULMOHAR HOMES       | Scale:        | N.T.S        | DESIGNERS   | subashanandsagar@hotmail.com |                           |