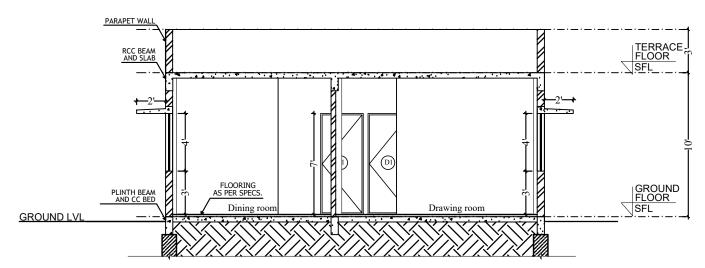

## NOTE:

- REFER TO R.C.C./ STRUCTURAL DRAWINGS FOR BEAM AND SLAB SPECIFICATIONS.
  REFER TO R.C.C./ STRUCTURAL DRAWINGS FOR PLINTH BEAM AND FOOTINGS SPECIFICATIONS.

A1 (SINGLE) - SECTION @ BB'

A1 (SINGLE) - SECTION @ AA'

| Description       | Direction | Owners & Developers:     | Date:         | 02/03/2018   | Architects  |                              | Promoted by               |
|-------------------|-----------|--------------------------|---------------|--------------|-------------|------------------------------|---------------------------|
| TYPE- A1 (SINGLE) | <b>**</b> | Modi Properties Pvt Ltd. | Prepared By:  | Madhav Bhatt | <i>[</i> 5] |                              | Modi Properties Pvt. Ltd. |
| SECTION DRAWING   |           | Project Name & Phase :   | Approved By : | Soham Modi   | ARCHITECT:  |                              | Phone:+91-40-66335551     |
|                   |           | AVR GULMOHAR HOMES       | Scale:        | N.T.S        | DESIGNERS   | subashanandsagar@hotmail.com |                           |