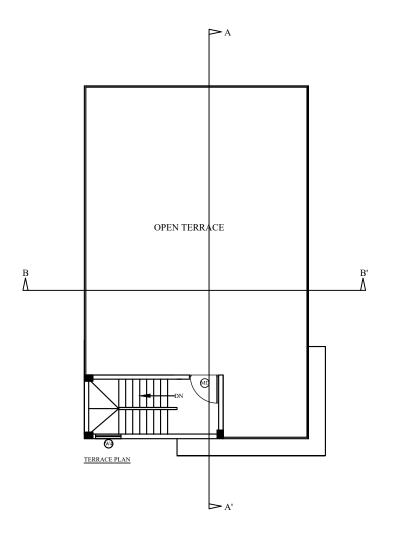

| Description       | Direction | Owners & Developers:     | Date:         | 02/03/2018   | Architects  |                              | Promoted by               |
|-------------------|-----------|--------------------------|---------------|--------------|-------------|------------------------------|---------------------------|
| TYPE- A1 (SINGLE) | <b>**</b> | Modi Properties Pvt Ltd. | Prepared By:  | Madhav Bhatt | <i>[</i> 5] |                              | Modi Properties Pvt. Ltd. |
| SECTION DRAWING   |           | Project Name & Phase :   | Approved By : | Soham Modi   | ARCHITECT:  |                              | Phone:+91-40-66335551     |
|                   |           | AVR GULMOHAR HOMES       | Scale:        | N.T.S        | DESIGNERS   | subashanandsagar@hotmail.com |                           |