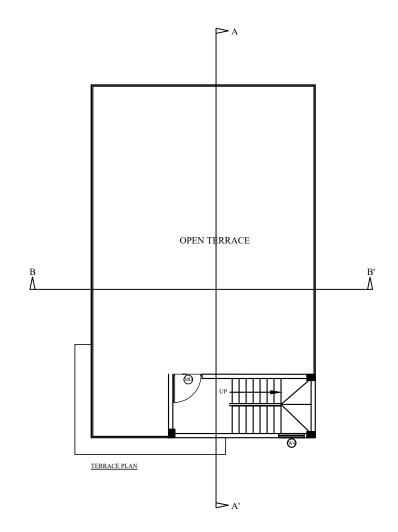

## NOTE:

- REFER TO R.C.C./ STRUCTURAL DRAWINGS FOR BEAM AND SLAB SPECIFICATIONS.
- REFER TO R.C.C./ STRUCTURAL DRAWINGS FOR PLINTH BEAM AND FOOTINGS SPECIFICATIONS.



A2 (SINGLE) - SECTION @ BB'



A2 (SINGLE) - SECTION @ AA'

| Description       | Direction | Owners & Developers:     | Date:        | 02/03/2018   | Architects  |                                      | Promoted by                                        |
|-------------------|-----------|--------------------------|--------------|--------------|-------------|--------------------------------------|----------------------------------------------------|
| TYPE- A2 (SINGLE) | <b>®</b>  | Modi Properties Pvt Ltd. | Prepared By: | Madhav Bhatt | <i>[</i> 5] | Architectural<br>Associates          | Modi Properties Pvt. Ltd.<br>P