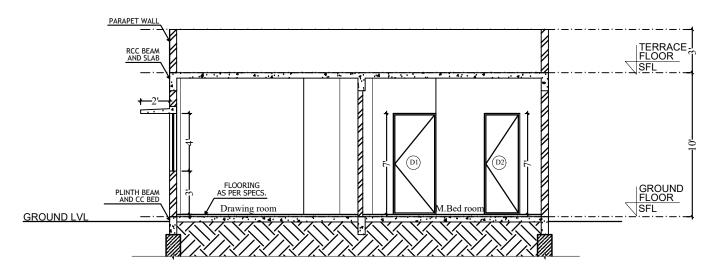

## NOTE:

- REFER TO R.C.C./ STRUCTURAL DRAWINGS FOR BEAM AND SLAB SPECIFICATIONS.
- REFER TO R.C.C./ STRUCTURAL DRAWINGS FOR PLINTH BEAM AND FOOTINGS SPECIFICATIONS.

A2 (SINGLE) - SECTION @ BB'

A2 (SINGLE) - SECTION @ AA'