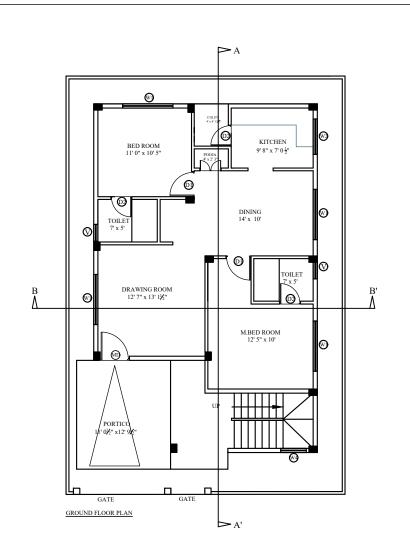

## NOTE:

- REFER TO R.C.C./ STRUCTURAL DRAWINGS FOR BEAM AND SLAB SPECIFICATIONS.
- REFER TO R.C.C./ STRUCTURAL DRAWINGS FOR PLINTH BEAM AND FOOTINGS SPECIFICATIONS.

A2 (SINGLE) - SECTION @ BB'

A2 (SINGLE) - SECTION @ AA'