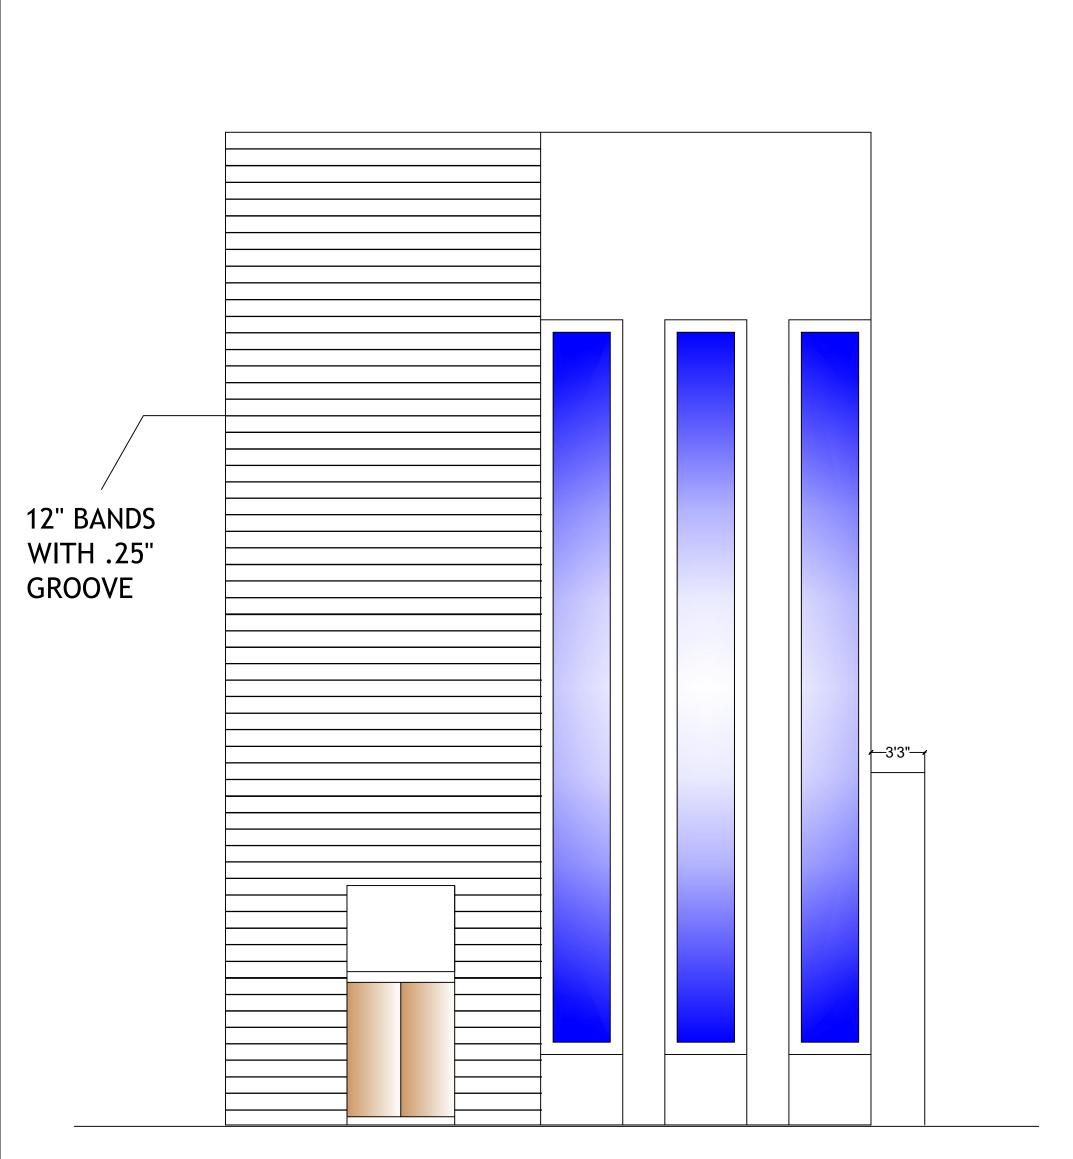

## NORTH ELEVATION

| Description                   | Direction | Owners & Developers:     | Date:        | 29/12/2017 | Arc                                      | hitects                      | Promoted by               |
|-------------------------------|-----------|--------------------------|--------------|------------|------------------------------------------|------------------------------|---------------------------|
| CLUBHOUSE - ELEVATION DRAWING |           | Modi Properties Pvt Ltd. | Prepared By: |            | ARCHITECTS<br>&<br>INTERIOR<br>DESIGNERS | Architectural                | Modi Properties Pvt. Ltd. |
|                               |           | Project Name & Phase:    | Approved By: | Soham Modi |                                          | 0 1 202 0 0 0                | Phone:+91-40-66335551     |
|                               |           | AVR GULMOHAR HOMES       | Scale:       | N.T.S      |                                          | subashanandsagar@hotmail.com |                           |