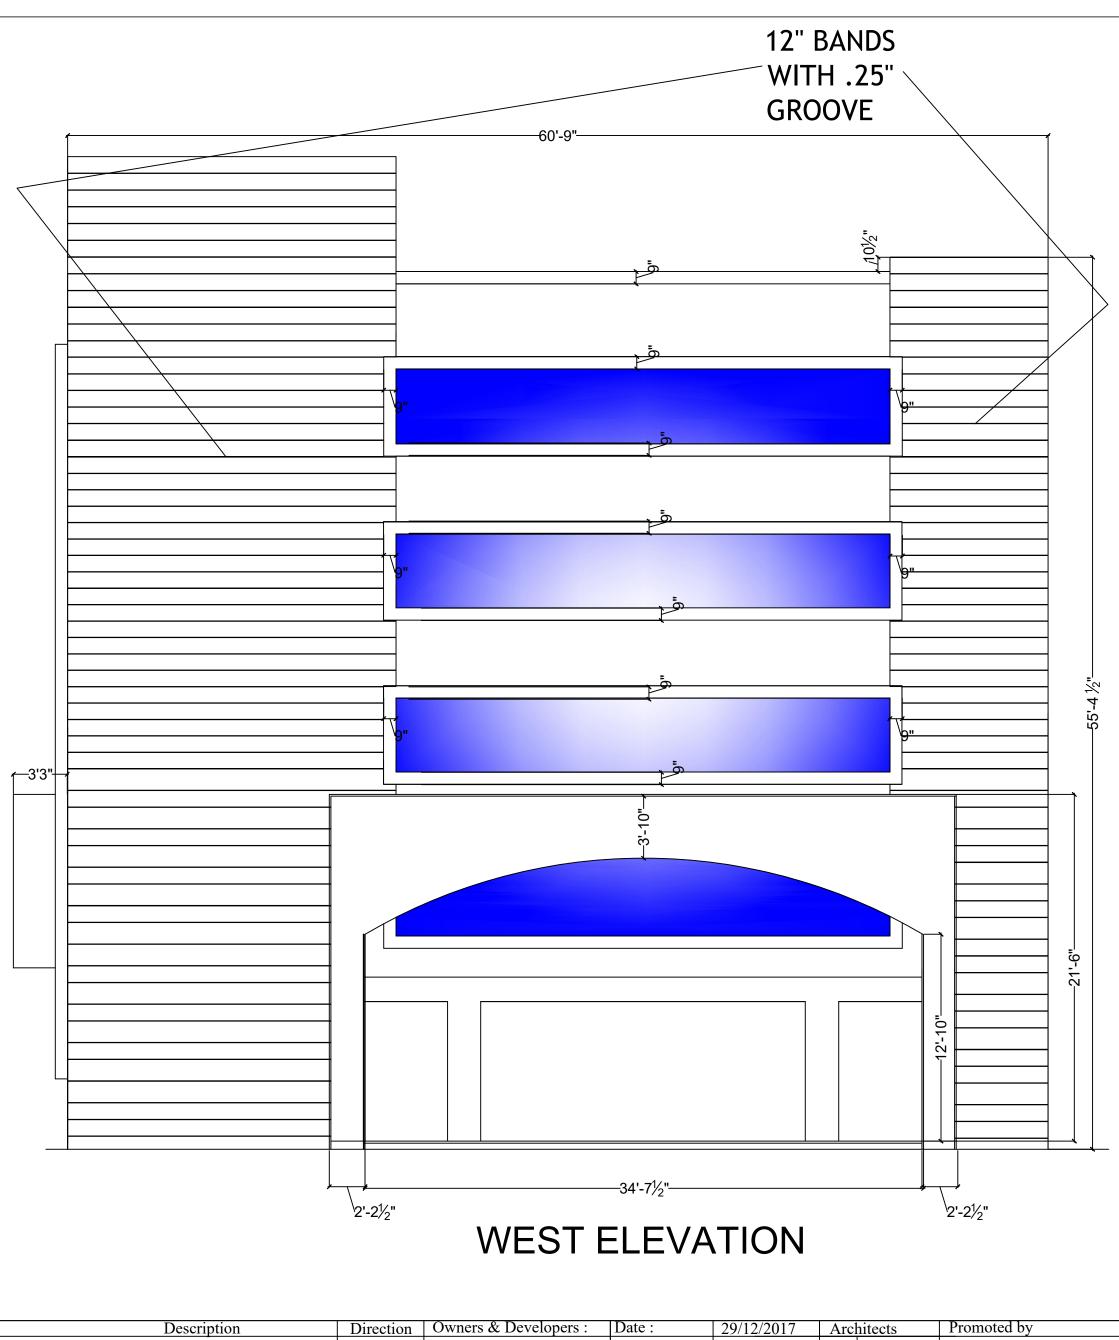

| 1                             |           |                          |              |            |                                 |                                              |                                                    |
|-------------------------------|-----------|--------------------------|--------------|------------|---------------------------------|----------------------------------------------|----------------------------------------------------|
| Description                   | Direction | Owners & Developers:     | Date:        | 29/12/2017 | Architects                      |                                              | Promoted by                                        |
| CLUBHOUSE - ELEVATION DRAWING |           | Modi Properties Pvt Ltd. | Prepared By: |            | ARCHITECTS & INTERIOR DESIGNERS | Architectural                                | Modi Properties Pvt. Ltd.<br>Phone:+91-40-66335551 |
|                               |           | Project Name & Phase:    | Approved By: | Soham Modi |                                 | ASSOCIATES 8-1-383, R.P.Road, Secunderabad-3 |                                                    |
|                               |           | AVR GULMOHAR HOMES       | Scale:       | N.T.S      |                                 | subashanandsagar@hotmail.com                 |                                                    |
|                               |           | -                        |              |            |                                 |                                              |                                                    |