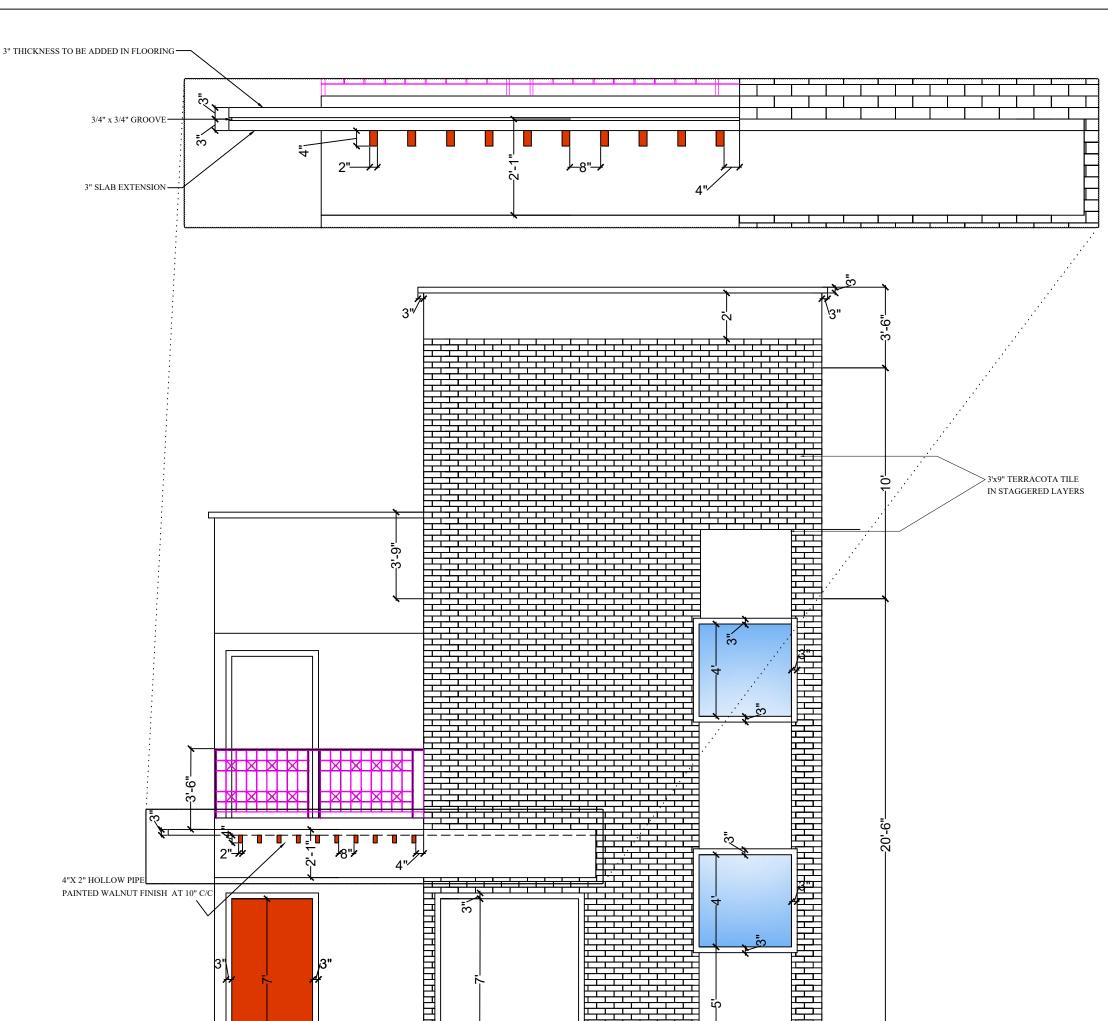

|                                                      |           | 6'                                                                       |                                                                                                       |                                              |                               |                                                    |
|------------------------------------------------------|-----------|--------------------------------------------------------------------------|-------------------------------------------------------------------------------------------------------|----------------------------------------------|-------------------------------|----------------------------------------------------|
| FRONT ELEVATION                                      |           |                                                                          |                                                                                                       |                                              |                               |                                                    |
| Description                                          | Direction | Owners & Developers :                                                    | Architects                                                                                            | Date :                                       | 05/04/2018                    | Promoted by                                        |
| MIRYALGUDA : ELEVATION DETAILS<br>TYPE - A2 (DOUBLE) |           | Modi Properties Pvt Ltd.<br>Project Name & Phase :<br>AVR Gulmohar Homes | Architectura<br>Associates<br>anterior<br>DESIGNARIAS<br>secunderabad-3<br>subashanandsagar@hotmail.d | Al Prepared By :<br>Approved By :<br>Scale : | Madhav<br>Soham Modi<br>N.T.S | Modi Properties Pvt. Ltd.<br>Phone:+91-40-66335551 |