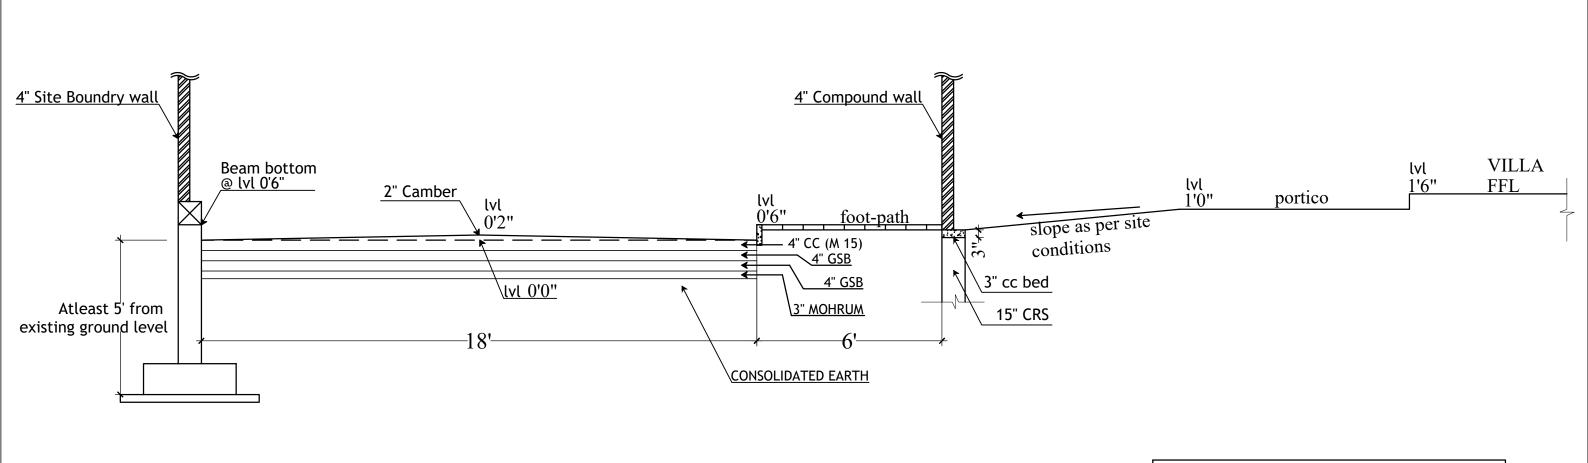

| N  | OT |
|----|----|
| 1. | 60 |
| 2. | 40 |

| Description                           | Direction | Owners & Developers : | DateArchitects 24/03/2017                                    |                                          | Ţ              | Promoted by                                                         |
|---------------------------------------|-----------|-----------------------|--------------------------------------------------------------|------------------------------------------|----------------|---------------------------------------------------------------------|
| MIRYALAGUDA<br>ROAD DETAILS - SECTION |           |                       | Prepared By :Madhav BhattApproved By :Soham ModiScale :N.T.S | ARCHITECTS<br>&<br>INTERIOR<br>DESIGNERS | Secunderabad-3 | Modi Properties &<br>Investments Pvt. Ltd.<br>Phone:+91-40-66335551 |