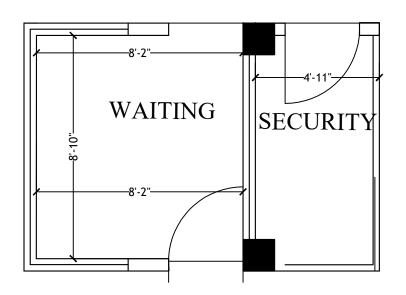

| General Notes :   1. Use M25 (1:1:2) grade for columns & M20 (1:1.5:3) for footings,slab & Beams   2. Use FE500 grade tor steel.   3. Provide clear cover of 2" for footings & 1.5" for columns.   4. S.B.C of the Soil is taken as350kn/m2.   5.Footings are designed for Ground +2 Floors   6. Provide clear cover of 1"for beams   Note :- Refer architect center line drawing for center line dimensions. |                                  |                   |                |
|---------------------------------------------------------------------------------------------------------------------------------------------------------------------------------------------------------------------------------------------------------------------------------------------------------------------------------------------------------------------------------------------------------------|----------------------------------|-------------------|----------------|
|                                                                                                                                                                                                                                                                                                                                                                                                               |                                  |                   |                |
|                                                                                                                                                                                                                                                                                                                                                                                                               |                                  |                   |                |
|                                                                                                                                                                                                                                                                                                                                                                                                               | DESCRIPTION                      |                   |                |
|                                                                                                                                                                                                                                                                                                                                                                                                               |                                  | E                 |                |
| Client                                                                                                                                                                                                                                                                                                                                                                                                        | MODI                             |                   |                |
|                                                                                                                                                                                                                                                                                                                                                                                                               | PROPERTIES & INVESTMENTS PVT.LTD |                   |                |
| Project                                                                                                                                                                                                                                                                                                                                                                                                       | MIRYALGUD                        | A - ENTRANCE ARCH | -SECURITY ROOM |
| STRUCTURAL<br>CONSULTANT<br>STRUCTURAL ENGINEERS, ARCHITECTS & PROJECT CONSULTANT'S<br>#216, KUBERA TOWER'S, NARAYAN GUDA, HYDERABAD.<br>CONTACT NO'S:- 04023223891, 09246343724, 09246343720.                                                                                                                                                                                                                |                                  |                   |                |
| DATE 13-9-<br>DEALT BY PAV                                                                                                                                                                                                                                                                                                                                                                                    | /MIKT/                           | ALGUDA SECURITY   | room           |
| DESIGN BY VIQI                                                                                                                                                                                                                                                                                                                                                                                                |                                  | E: PLINTH BEAM    | DETAILS        |
| CHECKED&<br>APPROVED : KU                                                                                                                                                                                                                                                                                                                                                                                     | KARNI                            | DWG. NO.          | REV. No.       |