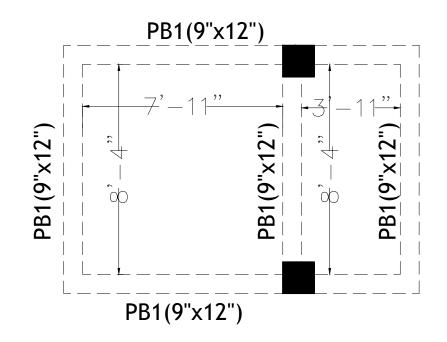

| General Notes :   1. Use M25 (1:1:2) grade for columns & M20 (1:1.5:3) for footings,slab & Beams   2. Use FE500 grade tor steel.   3. Provide clear cover of 2" for footings & 1.5" for columns.   4. S.B.C of the Soil is taken as350kn/m2.   5.Footings are designed for Ground +2 Floors   6. Provide clear cover of 1"for beams   Note :- Refer architect center line drawing for center line dimensions. |                                  |                   |                |
|---------------------------------------------------------------------------------------------------------------------------------------------------------------------------------------------------------------------------------------------------------------------------------------------------------------------------------------------------------------------------------------------------------------|----------------------------------|-------------------|----------------|
|                                                                                                                                                                                                                                                                                                                                                                                                               |                                  |                   |                |
|                                                                                                                                                                                                                                                                                                                                                                                                               |                                  |                   |                |
|                                                                                                                                                                                                                                                                                                                                                                                                               | DESCRIPTION                      |                   |                |
|                                                                                                                                                                                                                                                                                                                                                                                                               |                                  | E                 |                |
| Client                                                                                                                                                                                                                                                                                                                                                                                                        | MODI                             |                   |                |
|                                                                                                                                                                                                                                                                                                                                                                                                               | PROPERTIES & INVESTMENTS PVT.LTD |                   |                |
| Project                                                                                                                                                                                                                                                                                                                                                                                                       | MIRYALGUD                        | A - ENTRANCE ARCH | -SECURITY ROOM |
| STRUCTURAL<br>CONSULTANT<br>STRUCTURAL ENGINEERS, ARCHITECTS & PROJECT CONSULTANT'S<br>#216, KUBERA TOWER'S, NARAYAN GUDA, HYDERABAD.<br>CONTACT NO'S:- 04023223891, 09246343724, 09246343720.                                                                                                                                                                                                                |                                  |                   |                |
| DATE 13-9-<br>DEALT BY PAV                                                                                                                                                                                                                                                                                                                                                                                    | /MIKT/                           | ALGUDA SECURITY   | room           |
| DESIGN BY VIQI                                                                                                                                                                                                                                                                                                                                                                                                |                                  | E: PLINTH BEAM    | DETAILS        |
| CHECKED&<br>APPROVED : KU                                                                                                                                                                                                                                                                                                                                                                                     | KARNI                            | DWG. NO.          | REV. No.       |