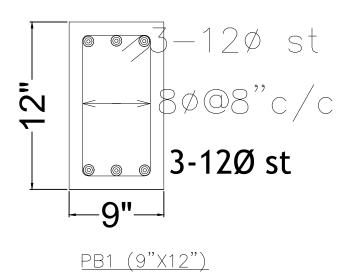

| General Notes :   1. Use M25 (1:1:2) grade for columns & M20 (1:1.5:3) for footings,slab & Beams   2. Use FE500 grade tor steel.   3. Provide clear cover of 2" for footings & 1.5" for columns.   4. S.B.C of the Soil is taken as350kn/m2.   5.Footings are designed for Ground +2 Floors   6. Provide clear cover of 1"for beams   Note :- Refer architect center line drawing for center line dimensions. |                                  |                   |                |
|---------------------------------------------------------------------------------------------------------------------------------------------------------------------------------------------------------------------------------------------------------------------------------------------------------------------------------------------------------------------------------------------------------------|----------------------------------|-------------------|----------------|
|                                                                                                                                                                                                                                                                                                                                                                                                               |                                  |                   |                |
|                                                                                                                                                                                                                                                                                                                                                                                                               |                                  |                   |                |
|                                                                                                                                                                                                                                                                                                                                                                                                               | DESCRIPTION                      |                   |                |
|                                                                                                                                                                                                                                                                                                                                                                                                               |                                  | E                 |                |
| Client                                                                                                                                                                                                                                                                                                                                                                                                        | MODI                             |                   |                |
|                                                                                                                                                                                                                                                                                                                                                                                                               | PROPERTIES & INVESTMENTS PVT.LTD |                   |                |
| Project                                                                                                                                                                                                                                                                                                                                                                                                       | MIRYALGUD                        | A - ENTRANCE ARCH | -SECURITY ROOM |
| STRUCTURAL<br>CONSULTANT<br>STRUCTURAL ENGINEERS, ARCHITECTS & PROJECT CONSULTANT'S<br>#216, KUBERA TOWER'S, NARAYAN GUDA, HYDERABAD.<br>CONTACT NO'S:- 04023223891, 09246343724, 09246343720.                                                                                                                                                                                                                |                                  |                   |                |
| DATE 13-9-<br>DEALT BY PAV                                                                                                                                                                                                                                                                                                                                                                                    | /MIKT/                           | ALGUDA SECURITY   | room           |
| DESIGN BY VIQI                                                                                                                                                                                                                                                                                                                                                                                                |                                  | E: PLINTH BEAM    | DETAILS        |
| CHECKED&<br>APPROVED : KU                                                                                                                                                                                                                                                                                                                                                                                     | KARNI                            | DWG. NO.          | REV. No.       |