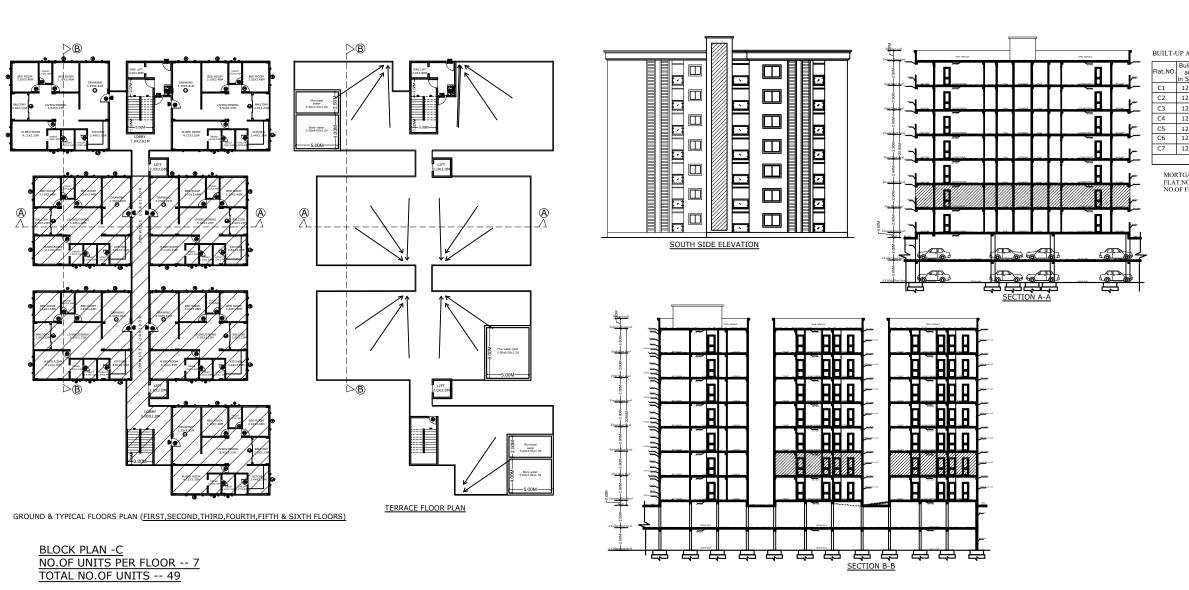

|                                                |                                               |                                       |                             |                                                         |                                                                    | fice use:                                                                                                                                                                                                                                                                                                                                                                                                                                                                                                                                                                                                                                                                                                                                                                                                                                                                                                                                                                                                                                                                                                                                                                                                                                                                                                                                                                                                                                                                                                                                                                                                                                                                                                                                                                                                                                                                                                                                                                                                                                                                                                                                                                  |                                                                                                                         |                                                        |                                            |
|------------------------------------------------|-----------------------------------------------|---------------------------------------|-----------------------------|---------------------------------------------------------|--------------------------------------------------------------------|----------------------------------------------------------------------------------------------------------------------------------------------------------------------------------------------------------------------------------------------------------------------------------------------------------------------------------------------------------------------------------------------------------------------------------------------------------------------------------------------------------------------------------------------------------------------------------------------------------------------------------------------------------------------------------------------------------------------------------------------------------------------------------------------------------------------------------------------------------------------------------------------------------------------------------------------------------------------------------------------------------------------------------------------------------------------------------------------------------------------------------------------------------------------------------------------------------------------------------------------------------------------------------------------------------------------------------------------------------------------------------------------------------------------------------------------------------------------------------------------------------------------------------------------------------------------------------------------------------------------------------------------------------------------------------------------------------------------------------------------------------------------------------------------------------------------------------------------------------------------------------------------------------------------------------------------------------------------------------------------------------------------------------------------------------------------------------------------------------------------------------------------------------------------------|-------------------------------------------------------------------------------------------------------------------------|--------------------------------------------------------|--------------------------------------------|
| P AREA STATEMENT BLOCK-C                       |                                               |                                       |                             |                                                         |                                                                    | E NA. CSC TP- 280<br>IMET No. DATE                                                                                                                                                                                                                                                                                                                                                                                                                                                                                                                                                                                                                                                                                                                                                                                                                                                                                                                                                                                                                                                                                                                                                                                                                                                                                                                                                                                                                                                                                                                                                                                                                                                                                                                                                                                                                                                                                                                                                                                                                                                                                                                                         | X                                                                                                                       |                                                        | / /                                        |
| Built-up<br>area<br>Sq.mts<br>123.45<br>123.45 | Common<br>area<br>in Sq.mts<br>30.86<br>30.86 | SUBA<br>in Sq.mts<br>154.31<br>154.31 | No.of<br>floors<br>07<br>07 | Total built-up<br>area<br>in Sq.mts<br>864.15<br>864.15 | C01 1 1 1                                                          | Inditions:<br>The second                                            |                                                                                                                         |                                                        |                                            |
| 123.45                                         | 30.86                                         | 154.31                                | 07                          | 864.15                                                  | -                                                                  | building U/L446 of IMIC Act.<br>Compression NetScie (hash be calaminged after completion of the building is obtain occupancy<br>certificate U/L455 of IMIC Act.                                                                                                                                                                                                                                                                                                                                                                                                                                                                                                                                                                                                                                                                                                                                                                                                                                                                                                                                                                                                                                                                                                                                                                                                                                                                                                                                                                                                                                                                                                                                                                                                                                                                                                                                                                                                                                                                                                                                                                                                            | PLAN SHOWING 1                                                                                                          | THE PROPOSED                                           | MULTI                                      |
| 123.45                                         | 30.86                                         | 154.31                                | 07                          | 864.15                                                  | 2                                                                  | votic Americhes each as Wafer Supply, lascincity contections will be provided only on<br>production of accupancy certificate.<br>Prior Approxi should be obtained separately for any modification in the construction.                                                                                                                                                                                                                                                                                                                                                                                                                                                                                                                                                                                                                                                                                                                                                                                                                                                                                                                                                                                                                                                                                                                                                                                                                                                                                                                                                                                                                                                                                                                                                                                                                                                                                                                                                                                                                                                                                                                                                     | STORIED GROUP<br>19 OF MALLAPUR                                                                                         | HOUSING SCH                                            | EME IN SY.NO.                              |
| 123.45                                         | 30.86                                         | 154.31                                | 07                          | 864.15                                                  | 10                                                                 | Free Pointston shall be done along the periphery and also in front of the premises.<br>To this transmission and that the maintained as presently as sweets cost border sector or<br>occupancy certificate.<br>Kin What Harvestong Bructure (percention gr) shall be constructed.<br>Saco for Transformer shall be consider in the dis section to be after of the residence in<br>saco for transformer shall be consider in the dis section to be after of the residence in<br>the saco for transformer shall be consider in the dis section of the residence in<br>the saco for transformer shall be considered in the dis section of the residence in<br>the saco for transformer shall be considered in the distance in the section of the residence in<br>the saco for transformer shall be considered in the distance in the section of the residence in<br>the saco for transformer shall be considered in the distance in the section of the residence in<br>the saco for the section of the residence in the saco for the section of the residence in<br>the saco for the section of the section o                     | CIRCLE, UPPAL N                                                                                                         |                                                        |                                            |
| 123.45                                         | 30.86                                         | 154.31                                | 07                          | 864.15                                                  | 11                                                                 | space for transformer shall be polyided in the citle keeping the earlesy of the residence in<br>view.<br>Subscentrouse shall be made within the premises.<br>Subscent sources of the polyided for pairing in the plan should be used exclusively for Parking of<br>which without partition with a reling sources and the same should not be converted<br>which without partition with a reling sources and the same should not be converted<br>which without partition with a reling sources and the same should not be converted<br>which without partition with a reling source and the same should not be converted<br>which without the same should be same should be same should not be converted<br>which without the same same same same same same should be same should be<br>same same same same same same same same                                                                                                                                                                                                                                                                                                                                                                                                                                                                                                                                                                                                                                                                                                                                                                                                                                                                                                                                                                                                                                                                                                                                                                                                                                                                                                                                              | BELONGING TO:                                                                                                           |                                                        |                                            |
| 123.45                                         | 30.86                                         | 154.31                                | 07                          | 864.15                                                  | 10                                                                 | which without partition walks & reling shutters and the same should not be converted<br>or misused for any other purpose at any time in future as per undertaking submitted.<br>6. of units as exercitioned shall not be increased writed prior approval of other the any                                                                                                                                                                                                                                                                                                                                                                                                                                                                                                                                                                                                                                                                                                                                                                                                                                                                                                                                                                                                                                                                                                                                                                                                                                                                                                                                                                                                                                                                                                                                                                                                                                                                                                                                                                                                                                                                                                  | M/s. GULMOHAR RE<br>BOTH REPRESENT                                                                                      |                                                        |                                            |
|                                                |                                               | TOTAL                                 |                             | 6049.05                                                 | 17                                                                 | Sine in fature.<br>This sanction is accorded on survival entring of Road affected portion of the URL is deliver, free<br>of cost without claiming any compensation at any time as per the undertaking subwitted.<br>This of opteneous op any physical for the die chall be unstatisated as per under.<br>Bitcosta of Russian Ratemark de Notagants and roads marked cases of optimizeros to tree<br>mavement of public 1: werkless that no the done, fails under the marked on the to be                                                                                                                                                                                                                                                                                                                                                                                                                                                                                                                                                                                                                                                                                                                                                                                                                                                                                                                                                                                                                                                                                                                                                                                                                                                                                                                                                                                                                                                                                                                                                                                                                                                                                   | SRI. SUDHIR U. MEI<br>MEHTA                                                                                             | HTA S/O. LATE. U                                       | TTAMLAL                                    |
| NOS - 102                                      | ,103,104,10<br>//ORTGAGI                      |                                       |                             |                                                         | 11<br>12<br>17<br>14<br>14<br>14<br>14<br>14                       | The particular set of the set of                                              | SPECIFICATIONS<br>FOUNDATION<br>BASEMENT<br>SUPERSTRUCTURE<br>COLLIMN,BEAM,SLAB,<br>UINTELS, CHALJAS.                   | R.C.C. FOOTING & C<br>C.R.S. IN CEMENT N               | IORTAR                                     |
|                                                |                                               |                                       |                             |                                                         | 27<br>28<br>29<br>30<br>31                                         | The included billing area takes a stream their production of the Conceptory<br>official is produced.<br>The National Register of the particular billing of the Conceptory<br>official is produced by the Conceptory of the particular billing area as particular<br>the National Register of Distribution and the stream billing of the Particular<br>billing of the National Register of the Stream billing of the Stream billing<br>the National Register of Distribution and Stream billing of the Stream billing<br>the National Register of Distribution and Stream billing the National Register<br>National Particular Distribution and Stream billing the National Register (Stream Berling)<br>National Particular Distribution and Stream Billing the National Register (Stream Billing the National Register)<br>National Particular Distribution and Stream Billing the National Register (Stream Billing the National Register)<br>National Particular Distribution and Stream Billing the National Register (Stream Billing the National Register)<br>National Register Distribution and Register Billing the National Register (Stream Billing the National Register)<br>National Register Distribution and Register Billing the National Register Billing the National Register (Stream Billing the National Register)<br>National Register Distribution and Register Billing the National | FLOORING<br>DOORS & WINDOWS                                                                                             |                                                        | JPVC WINDOWS                               |
|                                                |                                               |                                       |                             |                                                         | 1<br>1<br>1<br>1<br>1<br>1<br>1<br>1<br>1<br>1<br>1<br>1<br>1<br>1 | A series of the series and the series of the                                             | SCHEDULE OF C<br>DOORS<br>MD : 1.22 X 2.10<br>D1 : 1.00 X 2.10<br>D2 : 0.75 X 2.00<br>GD : 2.40 X 2.00<br>AREA STATEMEN | WINDOWS &VENTI<br>W1 : 1.83 X 1.37<br>W2 : 1.22 X 1.37 | ATORS<br>KW :0.99 X 0.90<br>V :0.60 X 0.60 |
|                                                |                                               |                                       |                             |                                                         | 1 1 1 2 2 2 2 2 2 2 2 2 2 2 2 2 2 2 2 2                            | The section of the se                                             | REFERENCE<br>PROPOSED :<br>EXISTING :<br>TO BE DISMANTLED :<br>ALL DIMENSIONS ARE<br>OWNERS' SIGN                       | IN METRES (SCALE                                       | NORTH                                      |
|                                                |                                               |                                       |                             |                                                         |                                                                    | Often tas                                                                                                                                                                                                                                                                                                                                                                                                                                                                                                                                                                                                                                                                                                                                                                                                                                                                                                                                                                                                                                                                                                                                                                                                                                                                                                                                                                                                                                                                                                                                                                                                                                                                                                                                                                                                                                                                                                                                                                                                                                                                                                                                                                  | BUILDER'S SIGN                                                                                                          | NATURE                                                 |                                            |