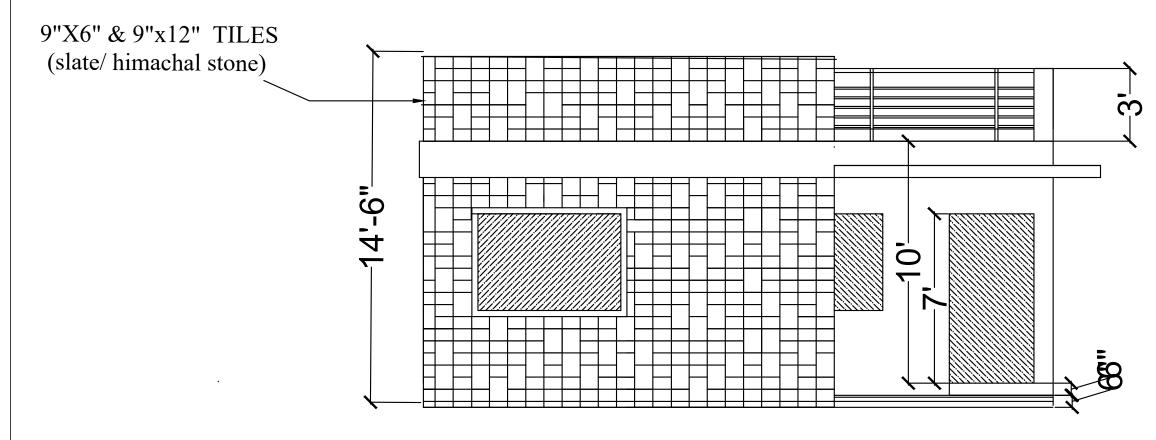

TYPE - C, D (single floor) ELEVATION

| Description                                    | Direction | Owners & Developers:                  | Date: 1-2-18                                                                                        | Promoted by Promoted by |
|------------------------------------------------|-----------|---------------------------------------|-----------------------------------------------------------------------------------------------------|-------------------------|
| TYPE - C, D (single floor)<br>ELEVATION DETAIL | N-        | Modi Properties & Investment Pvt Ltd. | Architects                                                                                          | Modi Properties &       |
|                                                |           | Project Name & Phase:                 | Architectural ASSOCiates  ARCHITECTS INTERIOR DESIGNERS Secunderabad-3 subashanandsagar@hotmail.com | Investments Pvt. Ltd.   |
|                                                |           | Bloomdale - Shamirpet, Hyderabad      |                                                                                                     | Phone:+91-40-66335551   |