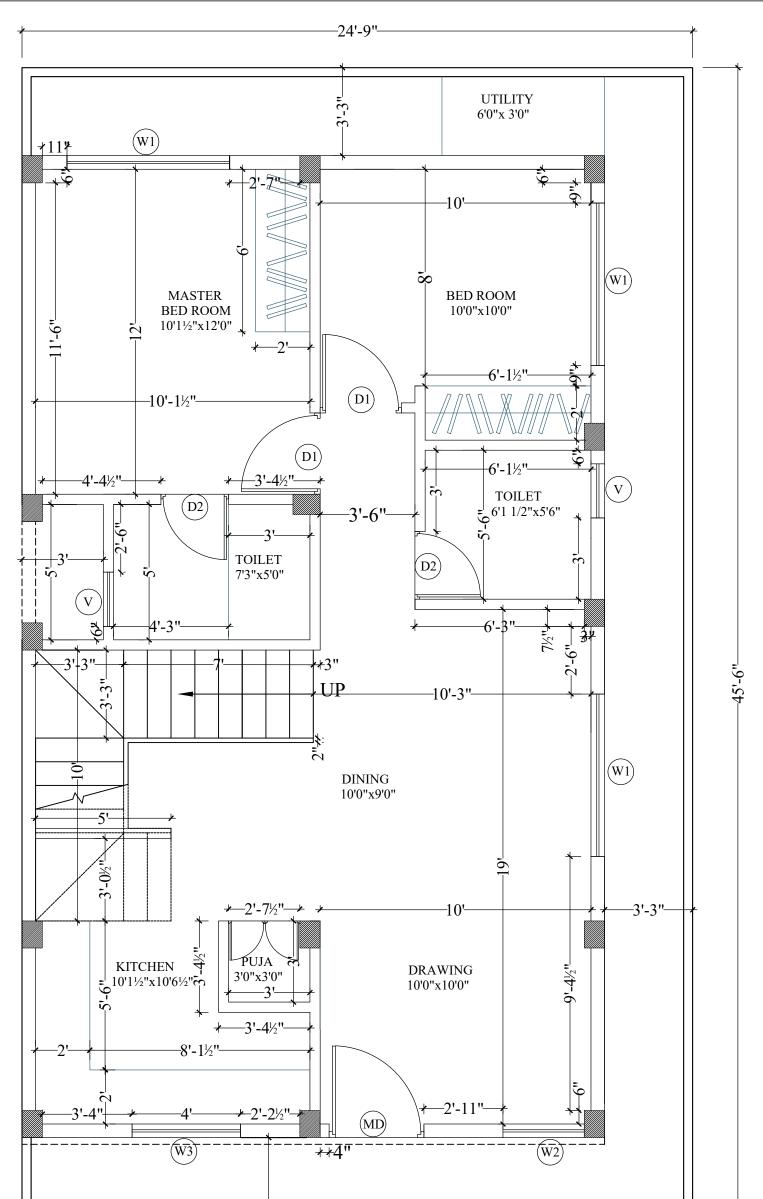

|                                           | LAWN      |                                                                                | <b>/</b>                                  |                               |                                                                             |                                                  |
|-------------------------------------------|-----------|--------------------------------------------------------------------------------|-------------------------------------------|-------------------------------|-----------------------------------------------------------------------------|--------------------------------------------------|
|                                           |           |                                                                                |                                           |                               | TYPE QUA                                                                    | ANTITY DIMENSIONS                                |
|                                           |           |                                                                                |                                           |                               | D1                                                                          | 3' X 7'                                          |
|                                           |           |                                                                                |                                           |                               | D2                                                                          | 2'6" X 7'                                        |
|                                           |           |                                                                                |                                           |                               | MD                                                                          | 3'6" X 7'                                        |
|                                           |           |                                                                                |                                           |                               |                                                                             |                                                  |
|                                           |           |                                                                                |                                           |                               | W1                                                                          | 6' X 4'                                          |
|                                           |           |                                                                                |                                           |                               | W2                                                                          | 3' X 4'                                          |
|                                           |           |                                                                                |                                           |                               | W3                                                                          | 4' X 4'                                          |
|                                           |           |                                                                                |                                           |                               | V                                                                           | 2' X 2'                                          |
|                                           |           |                                                                                |                                           |                               |                                                                             |                                                  |
| Description                               | Direction | Owners & Developers :                                                          | Date :                                    | 30.05.17                      | Architects                                                                  | Promoted by                                      |
| TYPE-BB1 (SINGLE)<br>REVISED WORKING PLAN | N         | Modi Properties Pvt Ltd.<br>Project Name & Phase :<br>NILGIRI ESTATES PHASE-II | Prepared By :<br>Approved By :<br>Scale : | Madhav<br>Soham Modi<br>N.T.S | Architectural<br>Associates<br>scunderabad-3<br>subashanandsagar@hotmai.com | Modi Properties Pvt.Ltd<br>Phone:+91-40-66335551 |