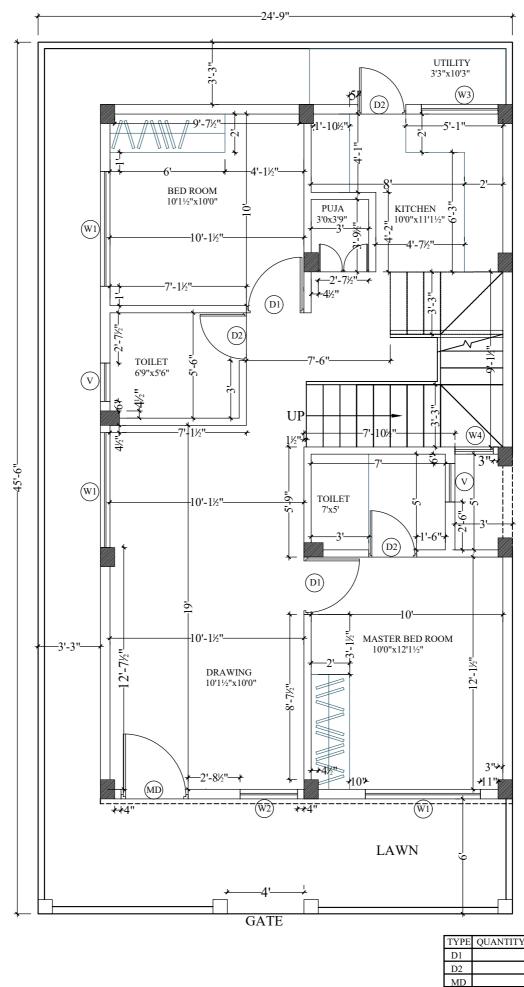

| TYPE QU | JANTITY | DIMENSIONS |  |  |
|---------|---------|------------|--|--|
| D1      |         | 3' X 7'    |  |  |
| D2      |         | 2'6" X 7'  |  |  |
| MD      |         | 3'6" X 7'  |  |  |
|         |         |            |  |  |
| W1      |         | 6' X 4'    |  |  |
| W2      |         | 3' X 4'    |  |  |
| W3      |         | 4' X 4'    |  |  |
| W4      |         | 2' X 4'    |  |  |
| V       |         | 2' X 2'    |  |  |