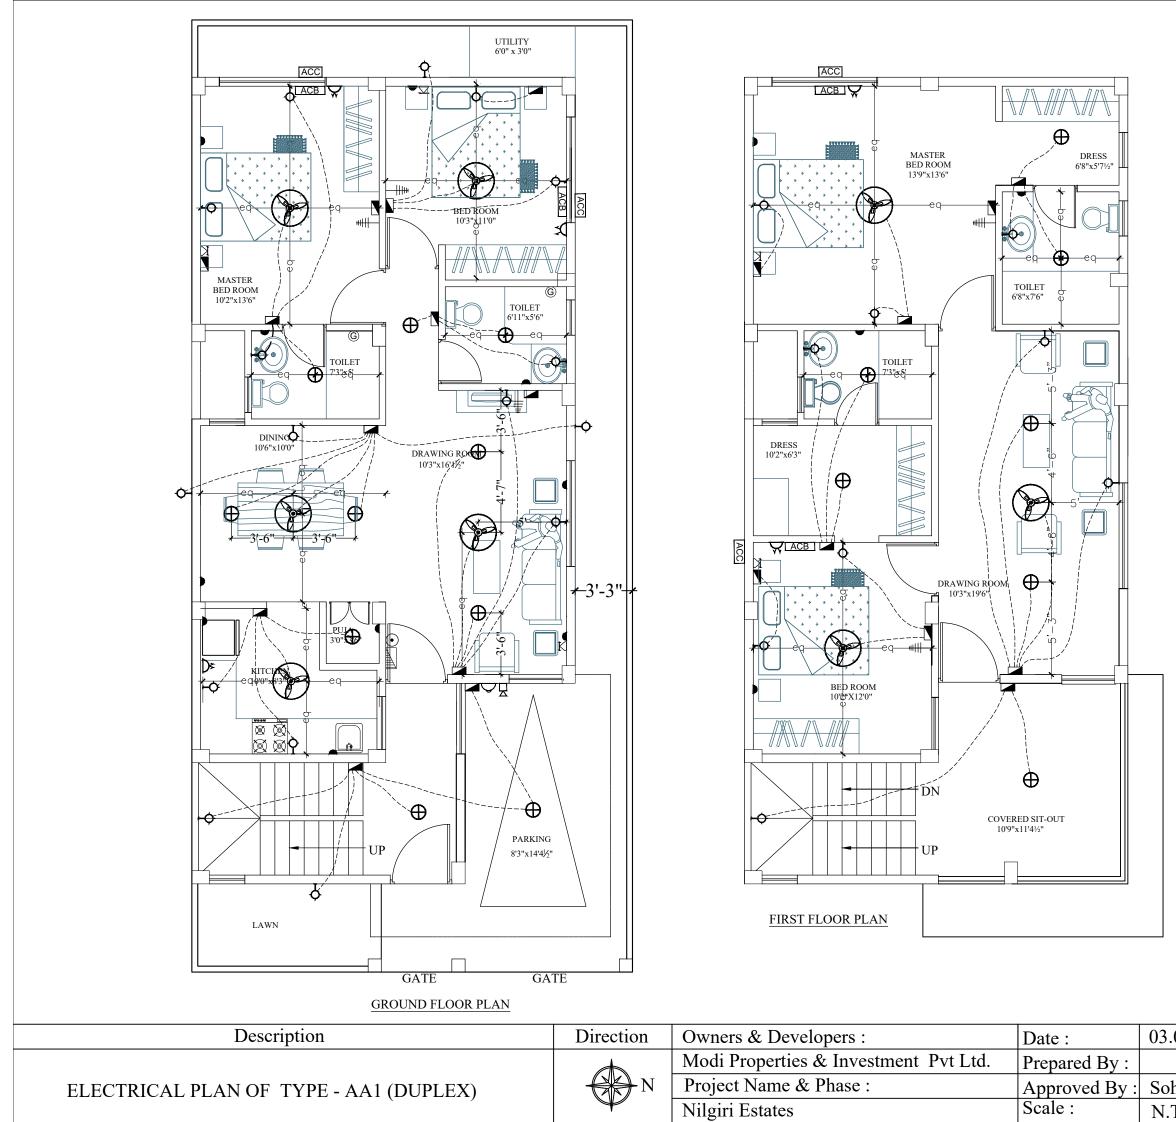

## LEGEND:-

| S.NO | ITEM                                | SYMBOL    |
|------|-------------------------------------|-----------|
| 1.   | Distribution Board &<br>Change over |           |
| 2.   | Switch board                        |           |
| 3.   | Wall point/Bracket light            | Ŷ         |
| 4.   | 5 amps plug point                   | •         |
| 5.   | Ceiling fan                         | Ø         |
| 6.   | Geyser point - 15A                  | G         |
| 7.   | Exhaust fan                         | 8         |
| 8.   | 15 amps plug point                  | Ř         |
| 9.   | Television point                    | ŧ         |
| 10.  | Telephone point                     | Z         |
| 11.  | Calling Bell                        | $\bullet$ |
| 12.  | Bell Push                           | Â         |
| 13.  | Ceiling light                       | Ð         |
| 14.  | Video Phone                         |           |
| 15.  | AC Compressor                       | ACC       |
| 16.  | AC Blower                           | ACB       |
| 17.  | Switch board with 5A socket         |           |

Note :- Switch boards next to bed side must be centered @ 3'6" center of bed.

| .08.17   | Promoted by           |  |
|----------|-----------------------|--|
|          | Modi Properties &     |  |
| ham Modi | Investments Pvt. Ltd. |  |
| T.S      | Phone:+91-40-66335551 |  |