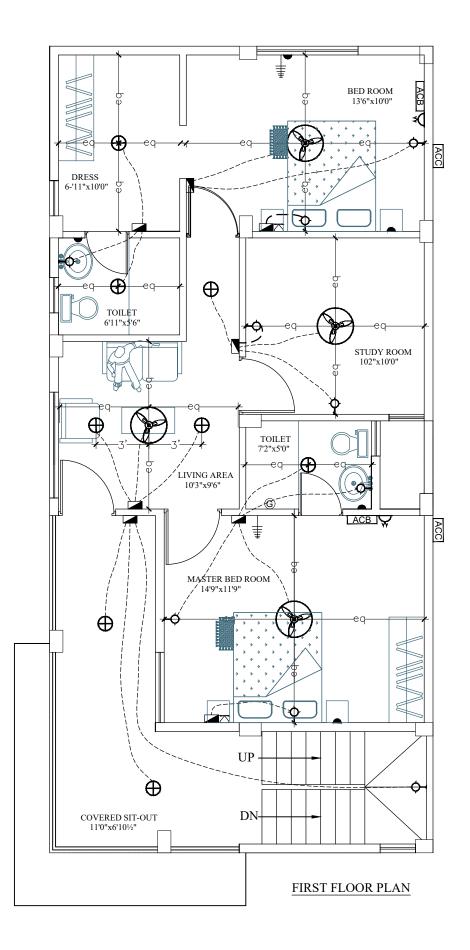

## LEGEND:-

| S.NO | ITEM                             | SYMBOL              |
|------|----------------------------------|---------------------|
| 1.   | Distribution Board & Change over |                     |
| 2.   | Switch board                     |                     |
| 3.   | Wall point/Bracket light         | 个                   |
| 4.   | 5 amps plug point                | _                   |
| 5.   | Ceiling fan                      | <b>(A)</b>          |
| 6.   | Geyser point - 15A               | G                   |
| 7.   | Exhaust fan                      | 8                   |
| 8.   | 15 amps plug point               | Ä                   |
| 9.   | Television point                 | #                   |
| 10.  | Telephone point                  | $\overline{\Sigma}$ |
| 11.  | Calling Bell                     | •                   |
| 12.  | Bell Push                        | Ā                   |
| 13.  | Ceiling light                    | Ф                   |
| 14.  | Video Phone                      |                     |
| 15.  | AC Compressor                    | ACC                 |
| 16.  | AC Blower                        | ACB                 |
| 17.  | Switch board with 5A socket      |                     |
|      |                                  |                     |