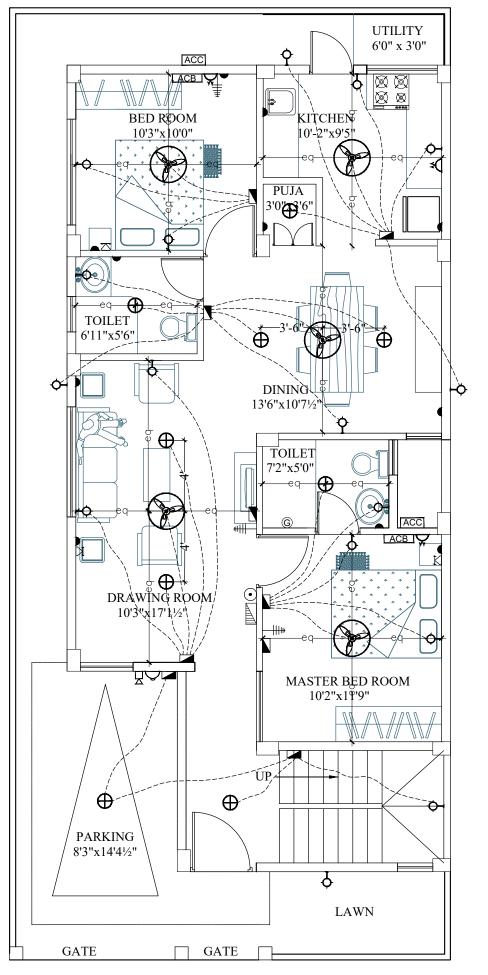

## LEGEND:-

| S.NO | ITEM                             | SYMBOL              |
|------|----------------------------------|---------------------|
| 1.   | Distribution Board & Change over |                     |
| 2.   | Switch board                     |                     |
| 3.   | Wall point/Bracket light         | 个                   |
| 4.   | 5 amps plug point                | _                   |
| 5.   | Ceiling fan                      | <b>(A)</b>          |
| 6.   | Geyser point - 15A               | G                   |
| 7.   | Exhaust fan                      | 8                   |
| 8.   | 15 amps plug point               | Ä                   |
| 9.   | Television point                 | #                   |
| 10.  | Telephone point                  | $\overline{\Sigma}$ |
| 11.  | Calling Bell                     | •                   |
| 12.  | Bell Push                        | Ā                   |
| 13.  | Ceiling light                    | Ф                   |
| 14.  | Video Phone                      |                     |
| 15.  | AC Compressor                    | ACC                 |
| 16.  | AC Blower                        | ACB                 |
| 17.  | Switch board with 5A socket      |                     |
|      |                                  |                     |

Note :- Switch boards next to bed side must be centered @ 3'6" center of bed.

GROUND FLOOR PLAN

Direction

| Owners & Developers:                  | Date:        | 03.08.17   | Promoted by           |
|---------------------------------------|--------------|------------|-----------------------|
| Modi Properties & Investment Pvt Ltd. | Prepared By: |            | Modi Properties &     |
| Project Name & Phase :                | Approved By: | Soham Modi | Investments Pvt. Ltd. |
| Nilgiri Estates                       | Scale:       | N.T.S      | Phone:+91-40-66335551 |