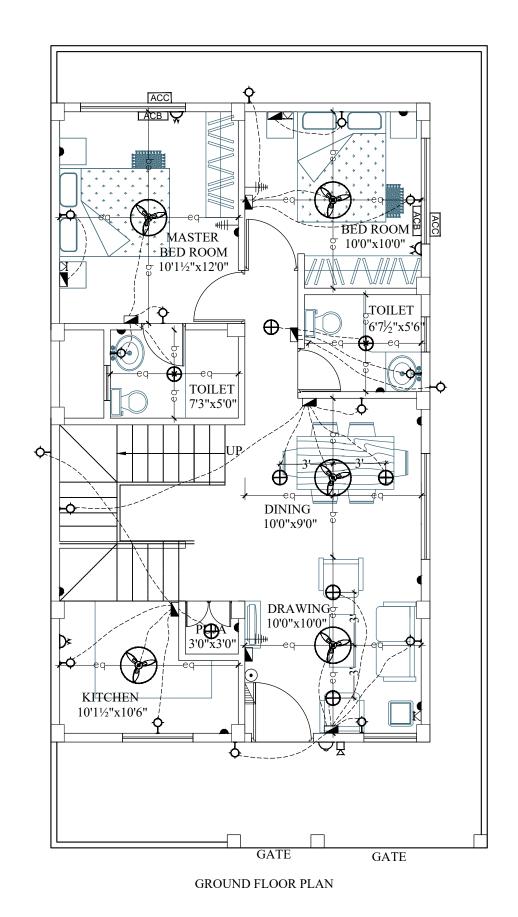

## LEGEND:-

| S.NO | ITEM                             | SYMBOL              |  |  |
|------|----------------------------------|---------------------|--|--|
| 1.   | Distribution Board & Change over |                     |  |  |
| 2.   | Switch board                     |                     |  |  |
| 3.   | Wall point/Bracket light         | 个                   |  |  |
| 4.   | 5 amps plug point                | •                   |  |  |
| 5.   | Ceiling fan                      | ⊗                   |  |  |
| 6.   | Geyser point - 15A               | G                   |  |  |
| 7.   | Exhaust fan                      | 8                   |  |  |
| 8.   | 15 amps plug point               | ۵                   |  |  |
| 9.   | Television point                 | #                   |  |  |
| 10.  | Telephone point                  | $\overline{\Sigma}$ |  |  |
| 11.  | Calling Bell                     | •                   |  |  |
| 12.  | Bell Push                        | ۵                   |  |  |
| 13.  | Ceiling light                    | <b>⊕</b>            |  |  |
| 14.  | Video Phone                      |                     |  |  |
| 15.  | AC Compressor                    | ACC                 |  |  |
| 16.  | AC Blower                        | ACB                 |  |  |
| 17.  | Switch board with 5A socket      |                     |  |  |

Note :- Switch boards next to bed side must be centered @ 3'6" center of bed.

| Description                            | Direction | Owners & Developers:                  | Date:        | 03.08.17   | Promoted by           |
|----------------------------------------|-----------|---------------------------------------|--------------|------------|-----------------------|
|                                        | N         | Modi Properties & Investment Pvt Ltd. | Prepared By: |            | Modi Properties &     |
| ELECTRICAL PLAN OF TYPE - BB1 (DUPLEX) |           | Project Name & Phase:                 | Approved By: | Soham Modi | Investments Pvt. Ltd. |
|                                        |           | Nilgiri Estates                       | Scale:       | N.T.S      | Phone:+91-40-66335551 |