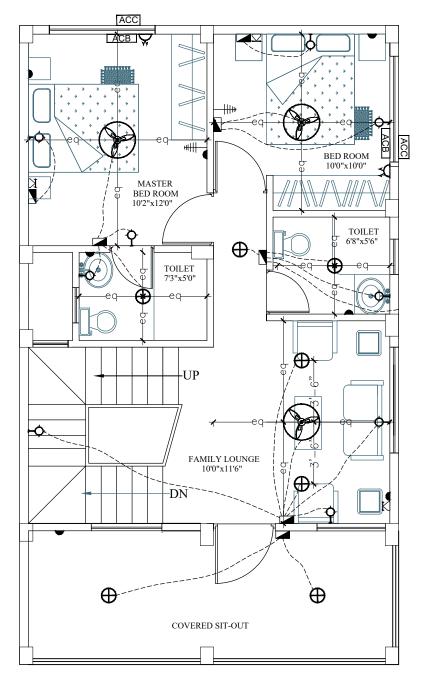

FIRST FLOOR PLAN

## LEGEND:-

| S.NO | ITEM                             | SYMBOL              |  |  |
|------|----------------------------------|---------------------|--|--|
| 1.   | Distribution Board & Change over |                     |  |  |
| 2.   | Switch board                     |                     |  |  |
| 3.   | Wall point/Bracket light         | 个                   |  |  |
| 4.   | 5 amps plug point                | •                   |  |  |
| 5.   | Ceiling fan                      | ⊗                   |  |  |
| 6.   | Geyser point - 15A               | G                   |  |  |
| 7.   | Exhaust fan                      | 8                   |  |  |
| 8.   | 15 amps plug point               | ۵                   |  |  |
| 9.   | Television point                 | #                   |  |  |
| 10.  | Telephone point                  | $\overline{\Sigma}$ |  |  |
| 11.  | Calling Bell                     | •                   |  |  |
| 12.  | Bell Push                        | ۵                   |  |  |
| 13.  | Ceiling light                    | <b>⊕</b>            |  |  |
| 14.  | Video Phone                      |                     |  |  |
| 15.  | AC Compressor                    | ACC                 |  |  |
| 16.  | AC Blower                        | ACB                 |  |  |
| 17.  | Switch board with 5A socket      |                     |  |  |

Note :- Switch boards next to bed side must be centered @ 3'6" center of bed.

| Description                            | Direction | Owners & Developers:                  | Date:        | 03.08.17   | Promoted by           |
|----------------------------------------|-----------|---------------------------------------|--------------|------------|-----------------------|
|                                        | N         | Modi Properties & Investment Pvt Ltd. | Prepared By: |            | Modi Properties &     |
| ELECTRICAL PLAN OF TYPE - BB1 (DUPLEX) |           | Project Name & Phase:                 | Approved By: | Soham Modi | Investments Pvt. Ltd. |
|                                        |           | Nilgiri Estates                       | Scale:       | N.T.S      | Phone:+91-40-66335551 |