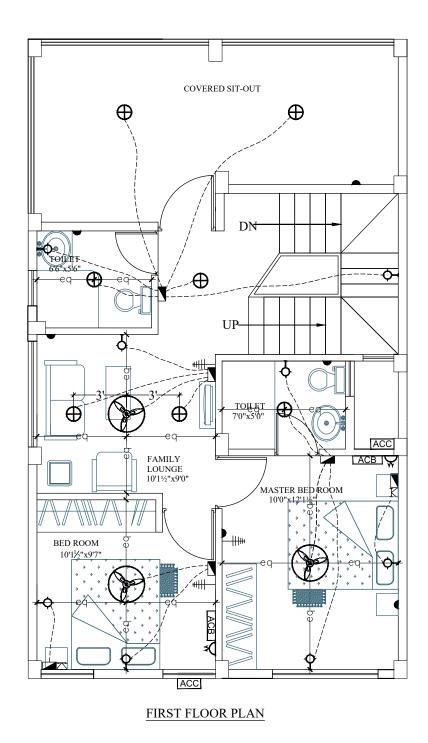

## LEGEND:-

| S.NO | ITEM                             | SYMBOL      |
|------|----------------------------------|-------------|
| 1.   | Distribution Board & Change over |             |
| 2.   | Switch board                     |             |
| 3.   | Wall point/Bracket light         | 个           |
| 4.   | 5 amps plug point                | _           |
| 5.   | Ceiling fan                      | <b>⊗</b>    |
| 6.   | Geyser point - 15A               | G           |
| 7.   | Exhaust fan                      | 8           |
| 8.   | 15 amps plug point               | <b>~</b>    |
| 9.   | Television point                 | #           |
| 10.  | Telephone point                  | $\triangle$ |
| 11.  | Calling Bell                     | •           |
| 12.  | Bell Push                        | Á           |
| 13.  | Ceiling light                    | <b>⊕</b>    |
| 14.  | Video Phone                      |             |
| 15.  | AC Compressor                    | ACC         |
| 16.  | AC Blower                        | ACB         |
| 17.  | Switch board with 5A socket      |             |