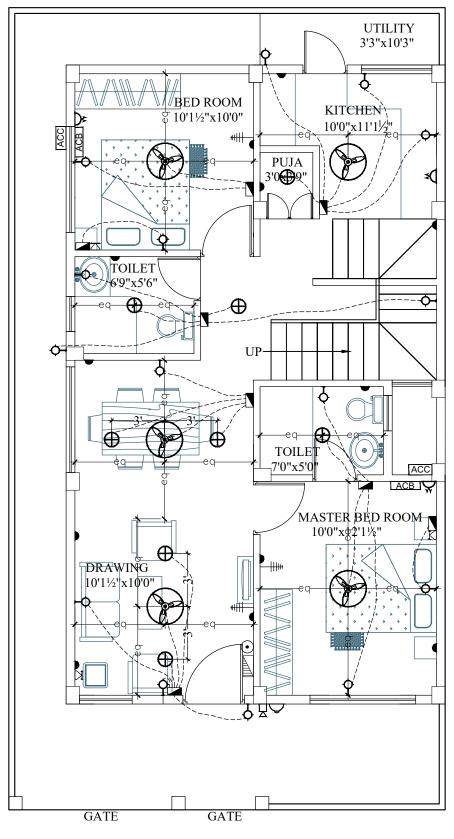

## LEGEND:-

| S.NO | ITEM                             | SYMBOL      |
|------|----------------------------------|-------------|
| 1.   | Distribution Board & Change over |             |
| 2.   | Switch board                     |             |
| 3.   | Wall point/Bracket light         | 个           |
| 4.   | 5 amps plug point                | _           |
| 5.   | Ceiling fan                      | <b>⊗</b>    |
| 6.   | Geyser point - 15A               | G           |
| 7.   | Exhaust fan                      | 8           |
| 8.   | 15 amps plug point               | <b>~</b>    |
| 9.   | Television point                 | #           |
| 10.  | Telephone point                  | $\triangle$ |
| 11.  | Calling Bell                     | •           |
| 12.  | Bell Push                        | Á           |
| 13.  | Ceiling light                    | <b>⊕</b>    |
| 14.  | Video Phone                      |             |
| 15.  | AC Compressor                    | ACC         |
| 16.  | AC Blower                        | ACB         |
| 17.  | Switch board with 5A socket      |             |

Note :- Switch boards next to bed side must be centered @ 3'6" center of bed.

GROUND FLOOR PLAN