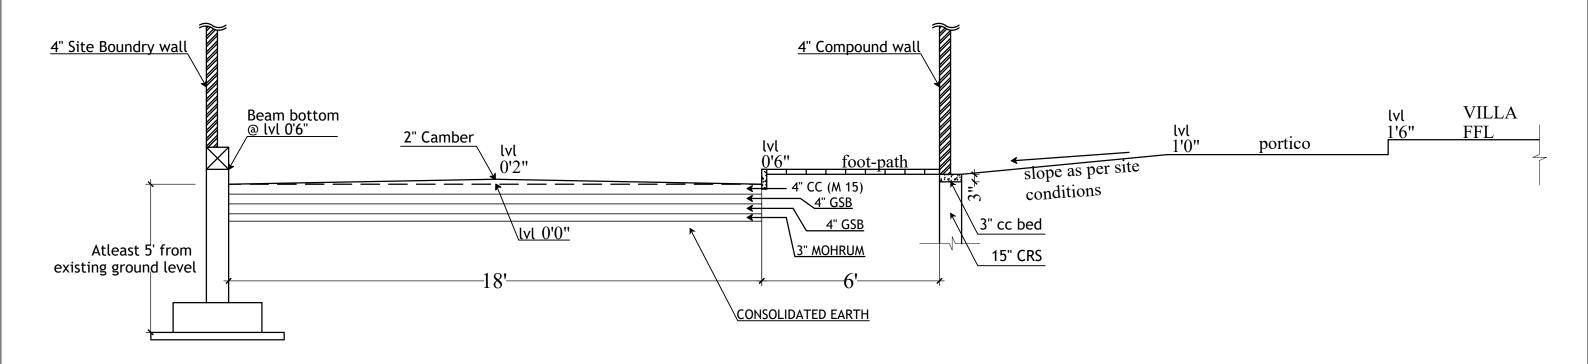

| N TA | TD.   |
|------|-------|
| LNO  | ι μ•• |
|      | ıı.   |

- 1. 60% OF ROAD CARRIAGEWAY
- 2. 40% OF ROAD FOOTPATH

| Description            | Direction | Owners & Developers:                  | Date:        | 05/04/2017   | Architects                                       | Promoted by           |
|------------------------|-----------|---------------------------------------|--------------|--------------|--------------------------------------------------|-----------------------|
| ROAD DETAILS - SECTION |           | Modi Properties & Investment Pvt Ltd. | Prepared By: | Madhav Bhatt | Architectural Associates                         | Modi Properties &     |
|                        |           | Project Name & Phase :                | Approved By: | Soham Modi   | ARCHITECTS & 8-1-383, R.P.Road, & Secunderabad-3 | Investments Pvt. Ltd. |
| ,                      |           | NILIGIRI ESTATES                      | Scale:       | N.T.S        | INTERIOR DESIGNERS subashanandsagar@hotmail.com  | Phone:+91-40-66335551 |