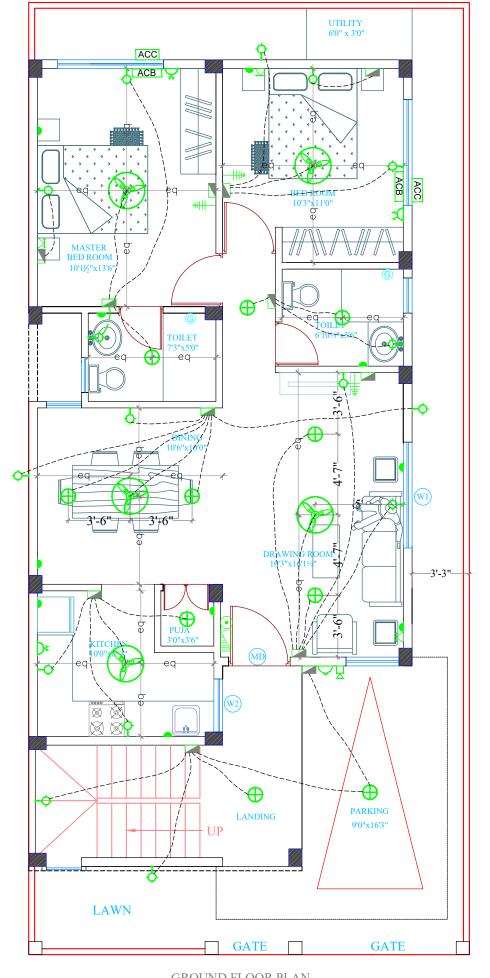

## LEGEND:-

| S.NO | ITEM                             | SYMBOL       |  |
|------|----------------------------------|--------------|--|
| 1.   | Distribution Board & Change over |              |  |
| 2.   | Switch board                     |              |  |
| 3.   | Wall point/Bracket light         | Ŷ            |  |
| 4.   | 5 amps plug point                | _            |  |
| 5.   | Ceiling fan                      | <b>&amp;</b> |  |
| 6.   | Geyser point - 15A               | G            |  |
| 7.   | Exhaust fan                      | 8            |  |
| 8.   | 15 amps plug point               |              |  |
| 9.   | Television point                 | #            |  |
| 10.  | Telephone point                  | $\boxtimes$  |  |
| 11.  | Calling Bell                     | •            |  |
| 12.  | Bell Push                        | Â            |  |
| 13.  | Ceiling light                    | <b>⊕</b>     |  |
| 14.  | Video Phone                      |              |  |
| 15.  | AC Compressor                    | ACC          |  |
| 16.  | AC Blower                        | ACB          |  |
| 17.  | Switch board with 5A socket      |              |  |

Note :- Switch boards next to bed side must be centered @ 3'6" center of bed.

GROUND FLOOR PLAN

| Description                   | Direction | Owners & Developers :                 | Date:        | 10.03.17   | Promoted by           |
|-------------------------------|-----------|---------------------------------------|--------------|------------|-----------------------|
|                               | N         | Modi Properties & Investment Pvt Ltd. | Prepared By: |            | Modi Properties &     |
| ELECTRICAL PLAN OF TYPE - AA1 |           | Project Name & Phase :                | Approved By: | Soham Modi | Investments Pvt. Ltd. |
|                               |           | Nilgiri Estates                       | Scale:       | N.T.S      | Phone:+91-40-66335551 |