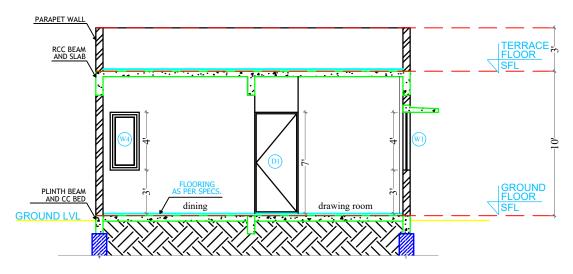

## NOTE:

- REFER TO R.C.C./ STRUCTURAL DRAWINGS FOR BEAM AND SLAB SPECIFICATIONS.
- REFER TO R.C.C./ STRUCTURAL DRAWINGS FOR PLINTH BEAM & FOOTINGS SPECIFICATIONS.

PRODUCED BY AN AUTODESK STUDENT VERSION