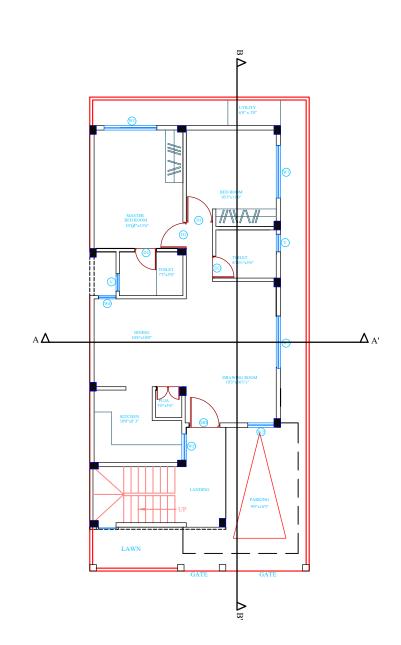

## NOTE:

- REFER TO R.C.C./ STRUCTURAL DRAWINGS FOR BEAM AND SLAB SPECIFICATIONS.
- REFER TO R.C.C./ STRUCTURAL DRAWINGS FOR PLINTH BEAM & FOOTINGS SPECIFICATIONS.

PRODUCED BY AN AUTODESK STUDENT VERSION