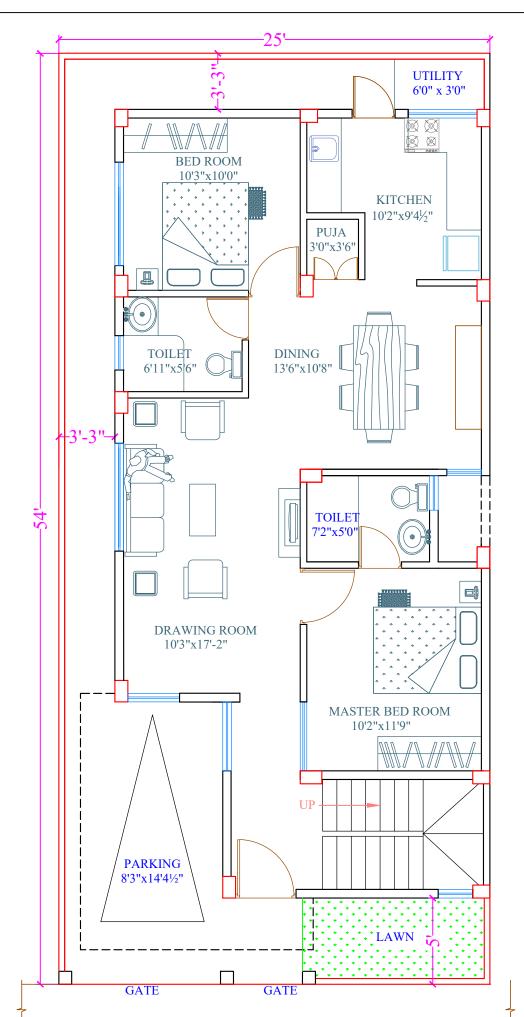

G.F. Built-Up Area: 925 Sft F.F.Built-Up Area: 995 Sft

## ROAD

Portico Area: 135 Sft

Terrace Area: 115 Sft

Total Area: 2170 Sft

| Description          | Direction | Owners & Developers :                 | Date :        | 13.04.16   | Architects         | Promoted by           |
|----------------------|-----------|---------------------------------------|---------------|------------|--------------------|-----------------------|
| TYPE-AA2 (DUPLEX)    |           | Modi Properties & Investment Pvt Ltd. | RDate :       | 16.06.16   | & Securider abad-5 | Modi Properties &     |
| PRESENTATION DRAWING | N D       | Project Name & Phase :                | Approved By : | Soham Modi |                    | Investments Pvt. Ltd. |
|                      |           | NILIGIRI ESTATES                      | Scale :       | N.T.S      |                    | Phone:+91-40-66335551 |