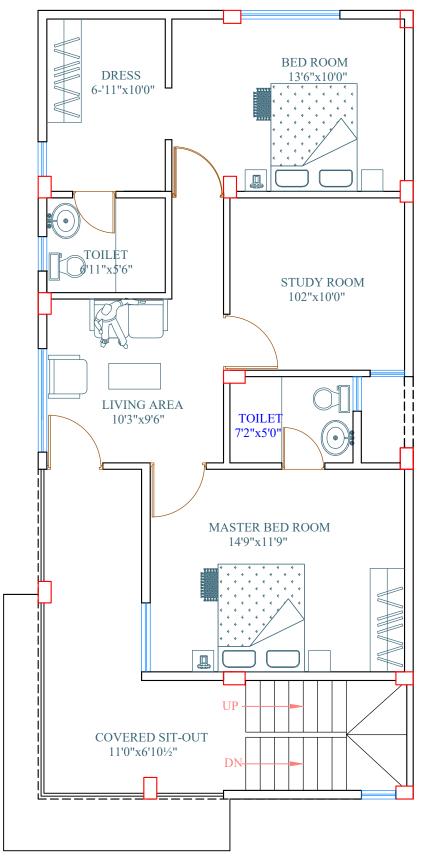

G.F. Built-Up Area: 925 Sft F.F.Built-Up Area: 995 Sft

## ROAD

Portico Area: 135 Sft

Terrace Area: 115 Sft

Total Area: 2170 Sft

| Description          | Direction | Owners & Developers :                 | Date :        | 13.04.16   | Architects         | Promoted by           |
|----------------------|-----------|---------------------------------------|---------------|------------|--------------------|-----------------------|
| TYPE-AA2 (DUPLEX)    |           | Modi Properties & Investment Pvt Ltd. | RDate :       | 16.06.16   | & Securider abad-5 | Modi Properties &     |
| PRESENTATION DRAWING | N D       | Project Name & Phase :                | Approved By : | Soham Modi |                    | Investments Pvt. Ltd. |
|                      |           | NILIGIRI ESTATES                      | Scale :       | N.T.S      |                    | Phone:+91-40-66335551 |