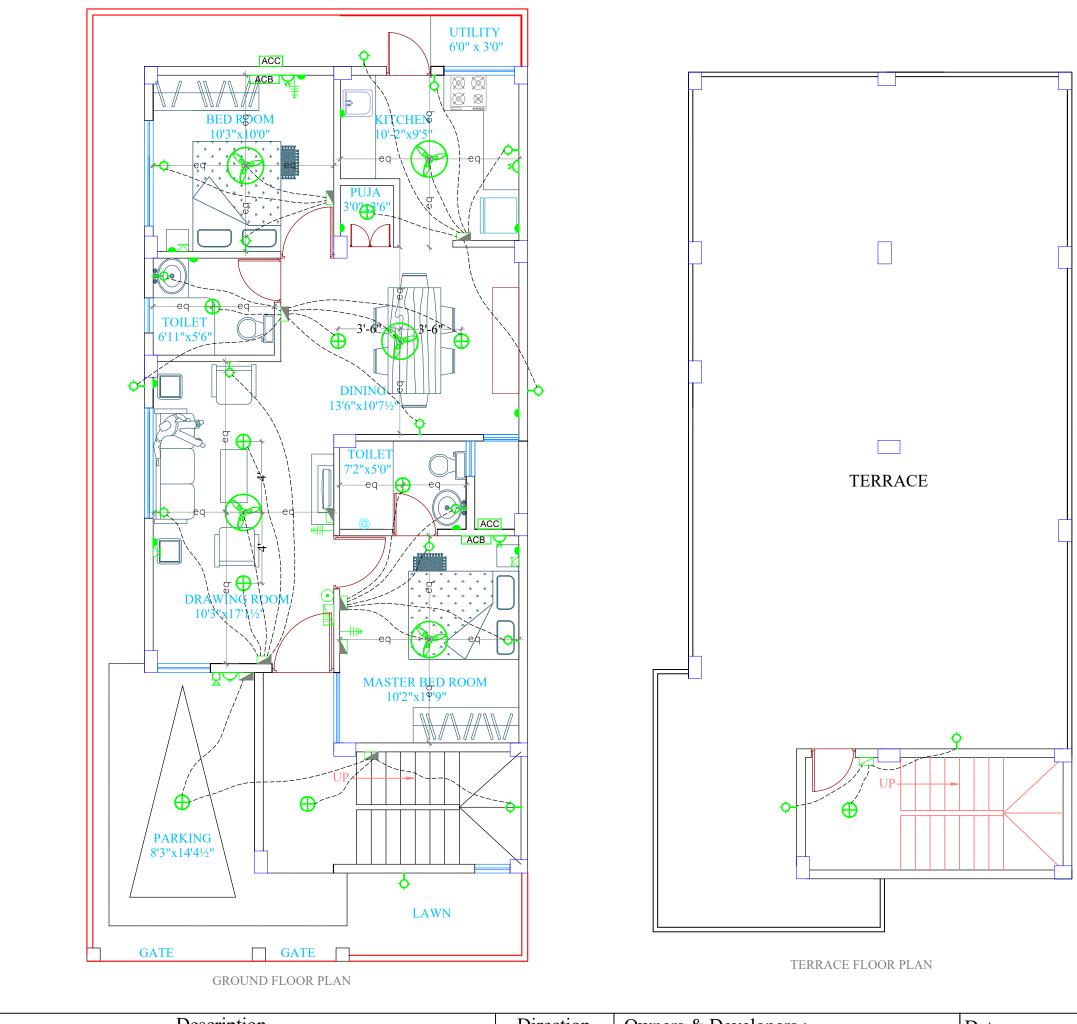

| Description                   | Direction | Owners & Developers :                 | Date :        | 10.03.17   | Promoted by           |
|-------------------------------|-----------|---------------------------------------|---------------|------------|-----------------------|
| ELECTRICAL PLAN OF TYPE - AA2 | N         | Modi Properties & Investment Pvt Ltd. | Prepared By : |            | Modi Properties &     |
|                               |           | Project Name & Phase :                | Approved By : | Soham Modi | Investments Pvt. Ltd. |
|                               |           | Nilgiri Estates                       | Scale :       | N.T.S      | Phone:+91-40-66335551 |

## LEGEND:-

| S.NO | ITEM                                | SYMBOL     |  |
|------|-------------------------------------|------------|--|
| 1.   | Distribution Board &<br>Change over |            |  |
| 2.   | Switch board                        | $\square$  |  |
| 3.   | Wall point/Bracket light            | Ŷ          |  |
| 4.   | 5 amps plug point                   | •          |  |
| 5.   | Ceiling fan                         | <b>(</b> ) |  |
| 6.   | Geyser point - 15A                  | G          |  |
| 7.   | Exhaust fan                         | 8          |  |
| 8.   | 15 amps plug point                  | D≽         |  |
| 9.   | Television point                    | ŧ          |  |
| 10.  | Telephone point                     | Z          |  |
| 11.  | Calling Bell                        | •          |  |
| 12.  | Bell Push                           | Á          |  |
| 13.  | Ceiling light                       | Ð          |  |
| 14.  | Video Phone                         |            |  |
| 15.  | AC Compressor                       | ACC        |  |
| 16.  | AC Blower                           | ACB        |  |
| 17.  | Switch board with 5A socket         |            |  |

Note :- Switch boards next to bed side must be centered @ 3'6" center of bed.