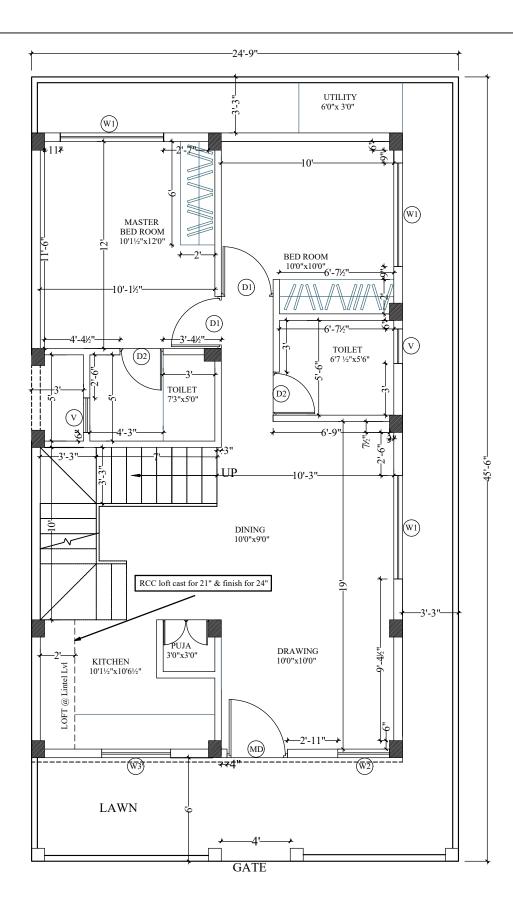

FIRST FLOOR PLAN

| TYPE | QUANTITY | DIMENSIONS |  |  |
|------|----------|------------|--|--|
| D1   | 4        | 3' X 7'    |  |  |
| D2   | 4        | 2'6" X 7'  |  |  |
| MD   | 2        | 3'6" X 7'  |  |  |
|      |          |            |  |  |
| W1   | 6        | 6' X 4'    |  |  |
| W2   | 1        | 3' X 4'    |  |  |
| W3   | 2        | 4' X 4'    |  |  |
| W3'  | 1        | 4' X 3'6"  |  |  |
| V    | 4        | 2' X 2'    |  |  |