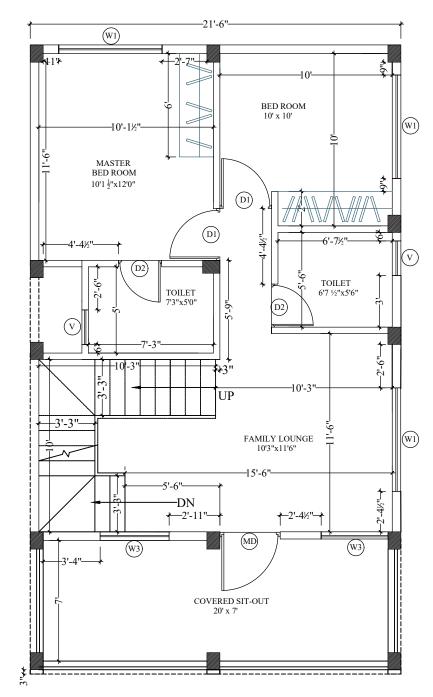

FIRST FLOOR PLAN

| TYPE | QUANTITY | DIMENSIONS |  |  |
|------|----------|------------|--|--|
| D1   | 4        | 3' X 7'    |  |  |
| D2   | 4        | 2'6" X 7'  |  |  |
| MD   | 2        | 3'6" X 7'  |  |  |
|      |          |            |  |  |
| W1   | 6        | 6' X 4'    |  |  |
| W2   | 1        | 3' X 4'    |  |  |
| W3   | 2        | 4' X 4'    |  |  |
| W3'  | 1        | 4' X 3'6"  |  |  |
| V    | 4        | 2' X 2'    |  |  |