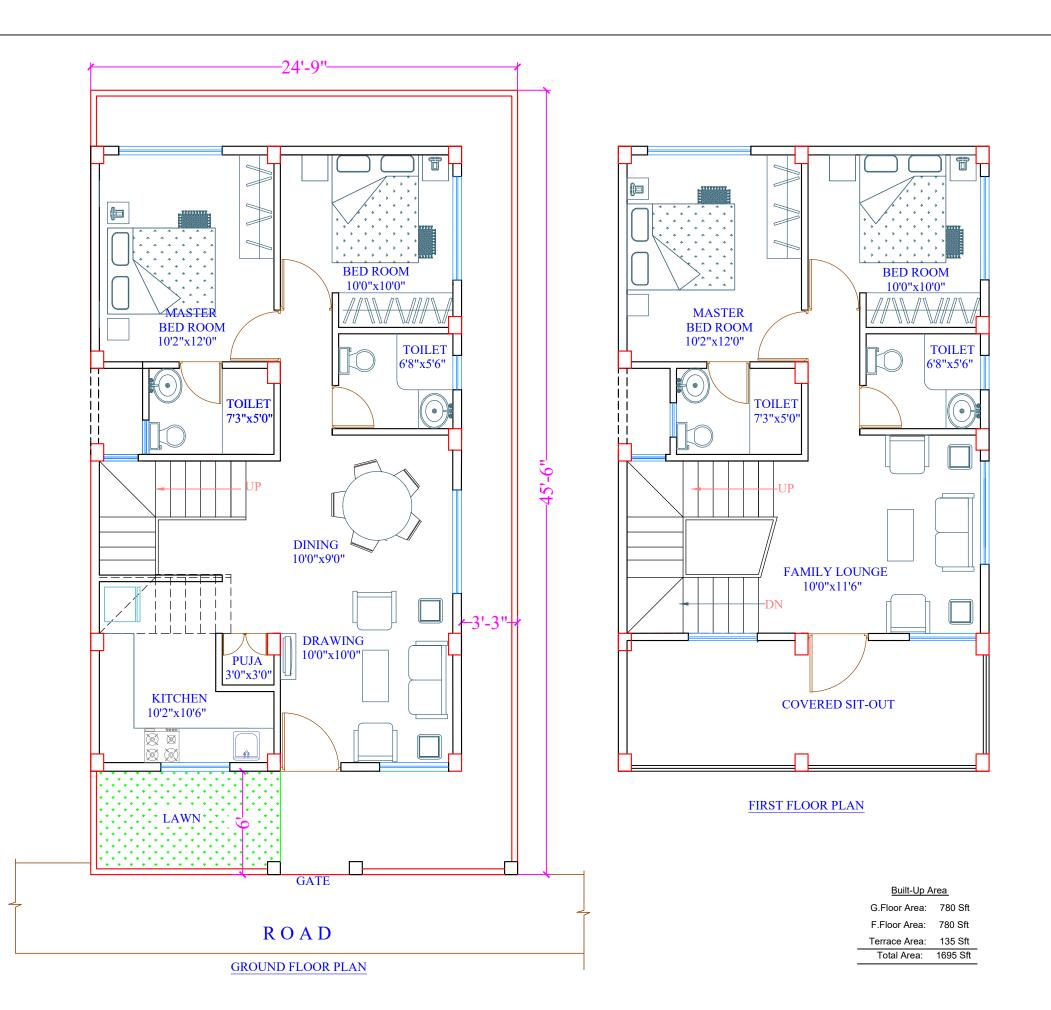

| Description      | Direction | Owners & Developers :                 | Date :        | 13.04.16   | Architects                                                                               | Promoted by           |
|------------------|-----------|---------------------------------------|---------------|------------|------------------------------------------------------------------------------------------|-----------------------|
| TYPE DD1(DUDLEY) |           | Modi Properties & Investment Pvt Ltd. | RDate :       | 16.06.16   | Architectural                                                                            | Modi Properties &     |
| TYPE-BB1(DUPLEX) | N 🕀       | Project Name & Phase :                | Approved By : | Soham Modi | ARCHITECTS<br>&<br>ARCHITECTS<br>&<br>ASSOCIATES<br>8-1-383, R.P.Road,<br>Secunderabad-3 | Investments Pvt. Ltd. |
| PRESENTATION DRG | $\Psi$    | NILIGIRI ESTATES PART11               | Scale :       | N.T.S      | INTERIOR<br>DESIGNERS<br>subashanandsagar@hotmail.com                                    | Phone:+91-40-66335551 |