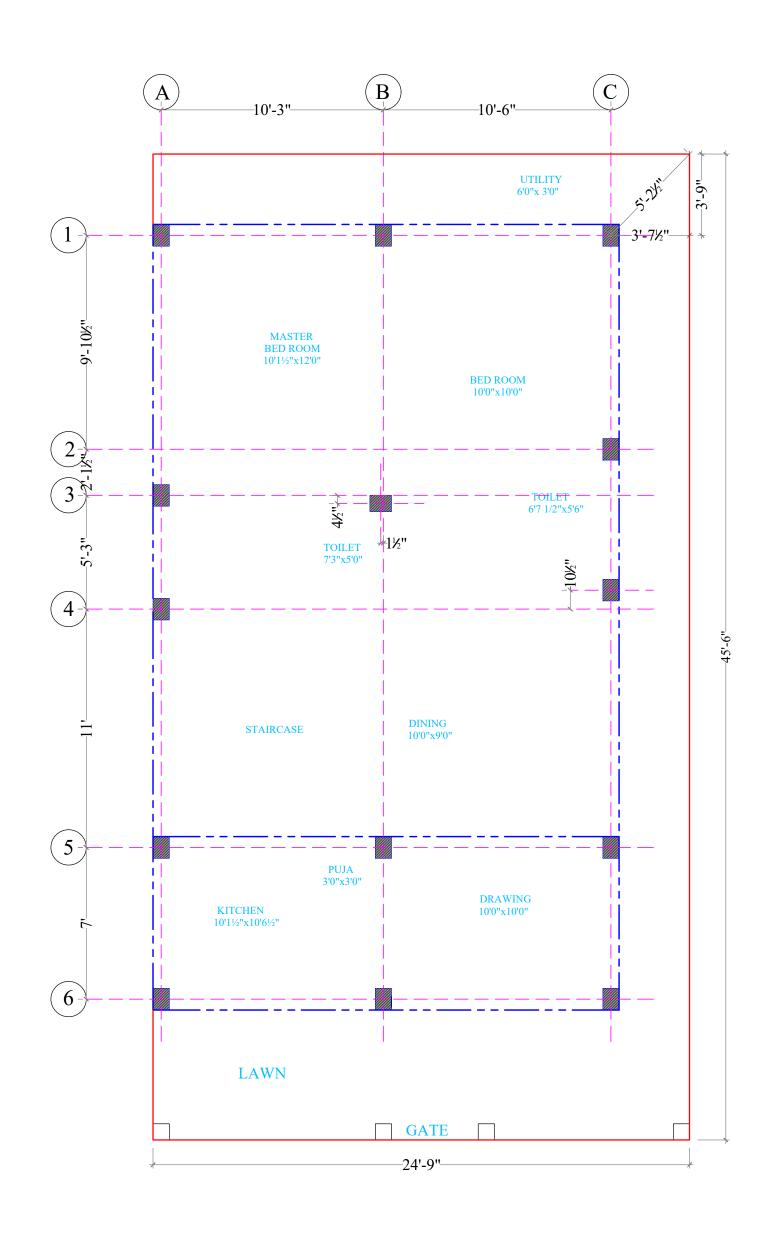

1.REFER TO R.C.C DRAWINGS FOR FOOTINGS & FOUNDATIONS DETAILS

2.DRAWING NOT TO SCALE.
USE DIMENSIONS PROVIDED IN THE DRAWING.

COLUMN CENTER LINE
LINE ALONG WHICH COLUMN EDGES ALIGN

| Description                              | Direction | Owners & Developers:                  | Date:        | 04/10/2016 | Arc                   | hitects                              | Promoted by           |
|------------------------------------------|-----------|---------------------------------------|--------------|------------|-----------------------|--------------------------------------|-----------------------|
| TYPE-BB1(SINGLE) COLUMN CENTER LINE PLAN | N         | Modi Properties & Investment Pvt Ltd. | Prepared By: | Madhav     |                       | Architectural<br>Associates          | Modi Properties &     |
|                                          |           | Project Name & Phase :                | Approved By: | Soham Modi | ARCHITECT<br>&        | 8-1-383, R.P.Road,<br>Secunderabad-3 | Investments Pvt. Ltd. |
|                                          |           | NILIGIRI ESTATES                      | Scale:       | N.T.S      | INTERIOR<br>DESIGNERS | subashanandsagar@hotmail.com         | Phone:+91-40-66335551 |