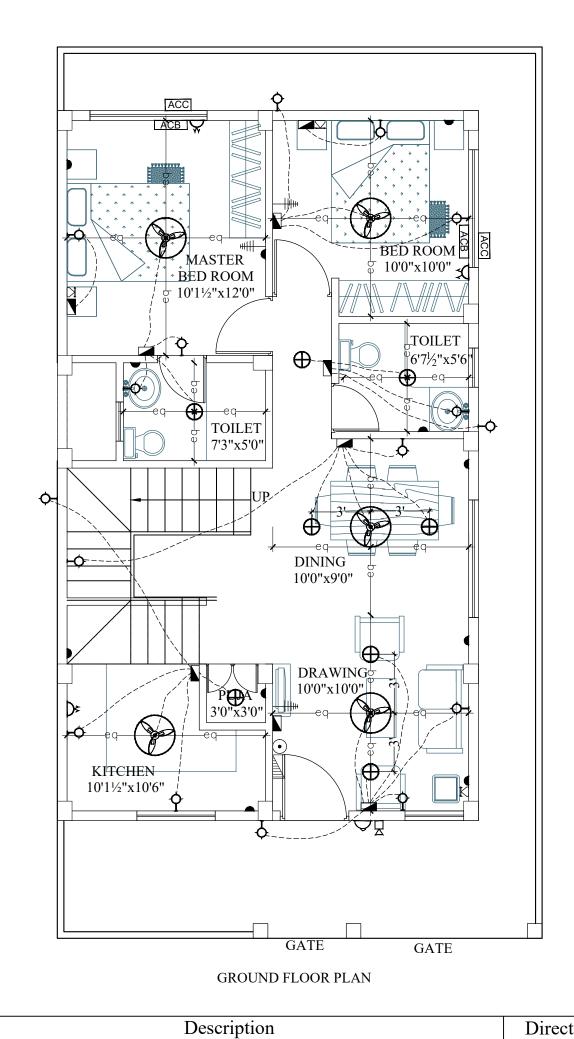

ELECTRICAL PLAN OF TYPE - BB1

## LEGEND:-

| S.NO | ITEM                             | SYMBOL                 |
|------|----------------------------------|------------------------|
| 1.   | Distribution Board & Change over |                        |
| 2.   | Switch board                     |                        |
| 3.   | Wall point/Bracket light         | 个                      |
| 4.   | 5 amps plug point                | •                      |
| 5.   | Ceiling fan                      | <b>⊗</b>               |
| 6.   | Geyser point - 15A               | G                      |
| 7.   | Exhaust fan                      | 8                      |
| 8.   | 15 amps plug point               | $\overset{\sim}{\sim}$ |
| 9.   | Television point                 | #                      |
| 10.  | Telephone point                  | $\triangle$            |
| 11.  | Calling Bell                     | •                      |
| 12.  | Bell Push                        |                        |
| 13.  | Ceiling light                    | Ф                      |
| 14.  | Video Phone                      |                        |
| 15.  | AC Compressor                    | ACC                    |
| 16.  | AC Blower                        | ACB                    |
| 17.  | Switch board with 5A socket      |                        |

Note :- Switch boards next to bed side must be centered @ 3'6" center of bed.