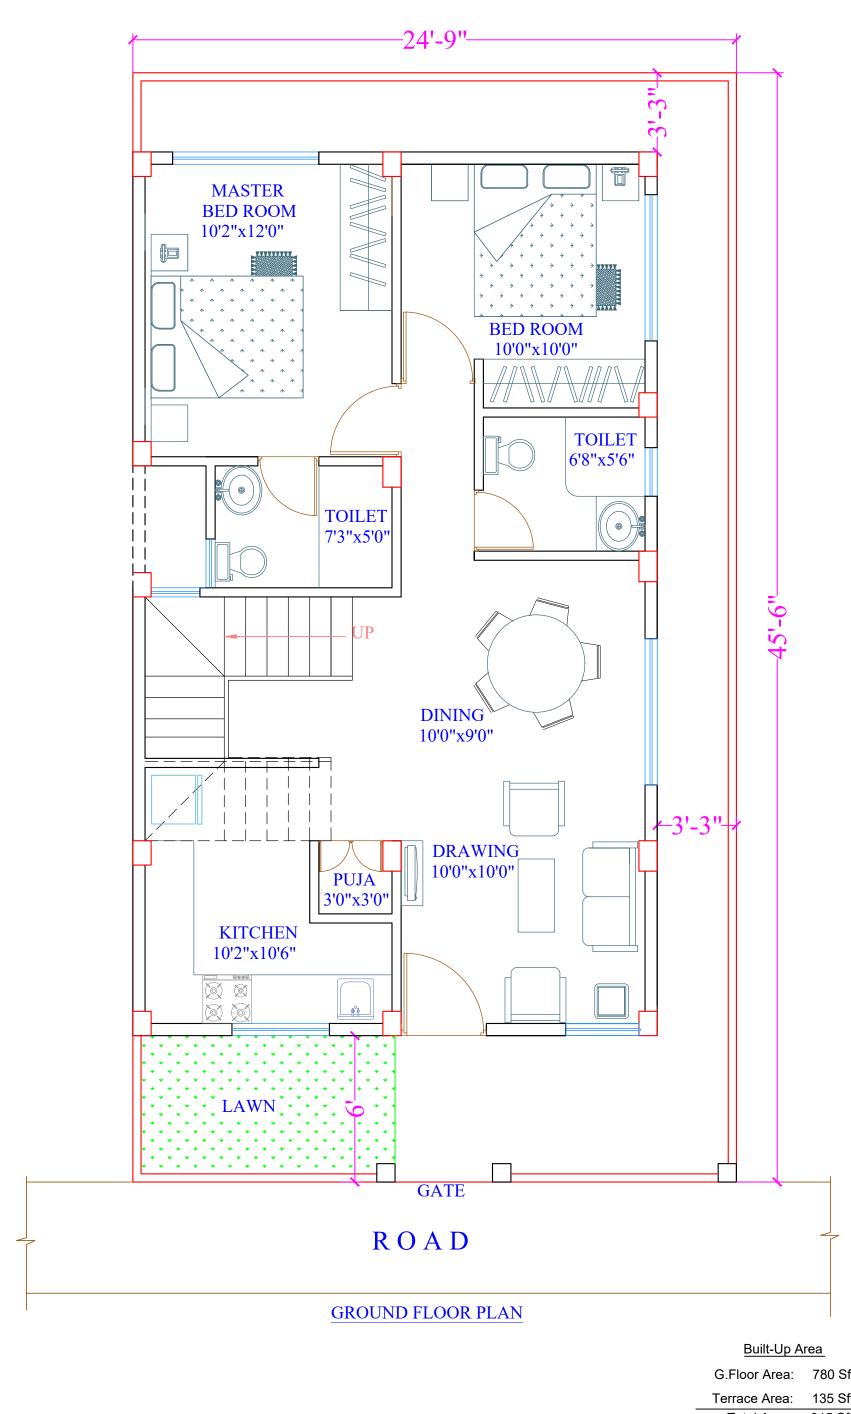

780 Sft 135 Sft Total Area: 915 Sft

| Description       | Direction           | Owners & Developers :                 | Date :        | 18.11.15   | Architects                                                     | Promoted by           |
|-------------------|---------------------|---------------------------------------|---------------|------------|----------------------------------------------------------------|-----------------------|
| TYPE-BB1 (SINGLE) | <b>*</b>            | Modi Properties & Investment Pvt Ltd. | RDate:        | 16.06.16   | Architectural  Associates                                      | Modi Properties &     |
| TITE-BBI (SINGLE) | N <del>(**)</del> N | Project Name & Phase:                 | Approved By : | Soham Modi | ASSOCIACES  8-1-383, R.P.Road,                                 | Investments Pvt. Ltd. |
| PRESENTATION DRG  |                     | NILGIRI ESTATE PART11                 | Scale :       | N.T.S      | Secunderabad-3 INTERIOR DESIGNERS Subashanandsagar@hotmail.com | Phone:+91-40-66335551 |