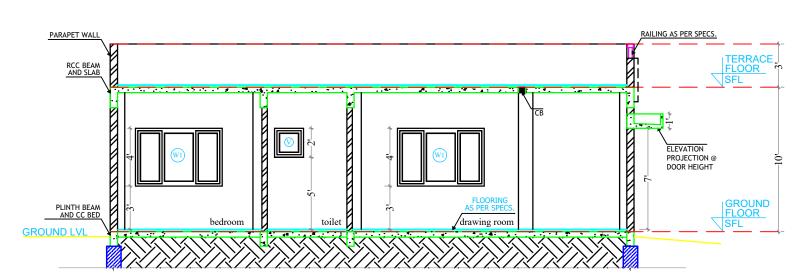

## NOTE:

- REFER TO R.C.C./ STRUCTURAL DRAWINGS FOR BEAM AND SLAB SPECIFICATIONS.
- REFER TO R.C.C./ STRUCTURAL DRAWINGS FOR PLINTH BEAM & FOOTINGS SPECIFICATIONS.

## SECTION @ BB'

| Description       | Direction                   | Owners & Developers :                 | Date :       | 5/11/2016  | Arch                         | ntects                       | Promoted by           |
|-------------------|-----------------------------|---------------------------------------|--------------|------------|------------------------------|------------------------------|-----------------------|
| TYPE-BB1 (SINGLE) | <b>+</b>                    | Modi Properties & Investment Pvt Ltd. | Prepared By: | Madhav     |                              | Architectural<br>Associates  | Modi Properties &     |
| ,                 | N <del>(**)</del> N         | Project Name & Phase:                 | Approved By: | Soham Modi | ARCHITECTS<br>&              |                              | Investments Pvt. Ltd. |
| SECTION DRAWING   | │                        NO | UTODESK STUDENTIVERSI                 | D BX: WMS    | PROBUGE    | INTERIOR<br>DESIGNERS<br>Sub | subashanandsagar@hotmail.com | Phone:+91-40-66335551 |