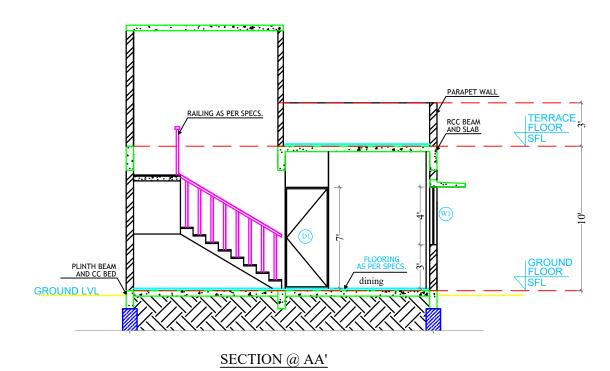

## NOTE:

- REFER TO R.C.C./ STRUCTURAL DRAWINGS FOR BEAM AND SLAB SPECIFICATIONS.
- REFER TO R.C.C./ STRUCTURAL DRAWINGS FOR PLINTH BEAM & FOOTINGS SPECIFICATIONS.