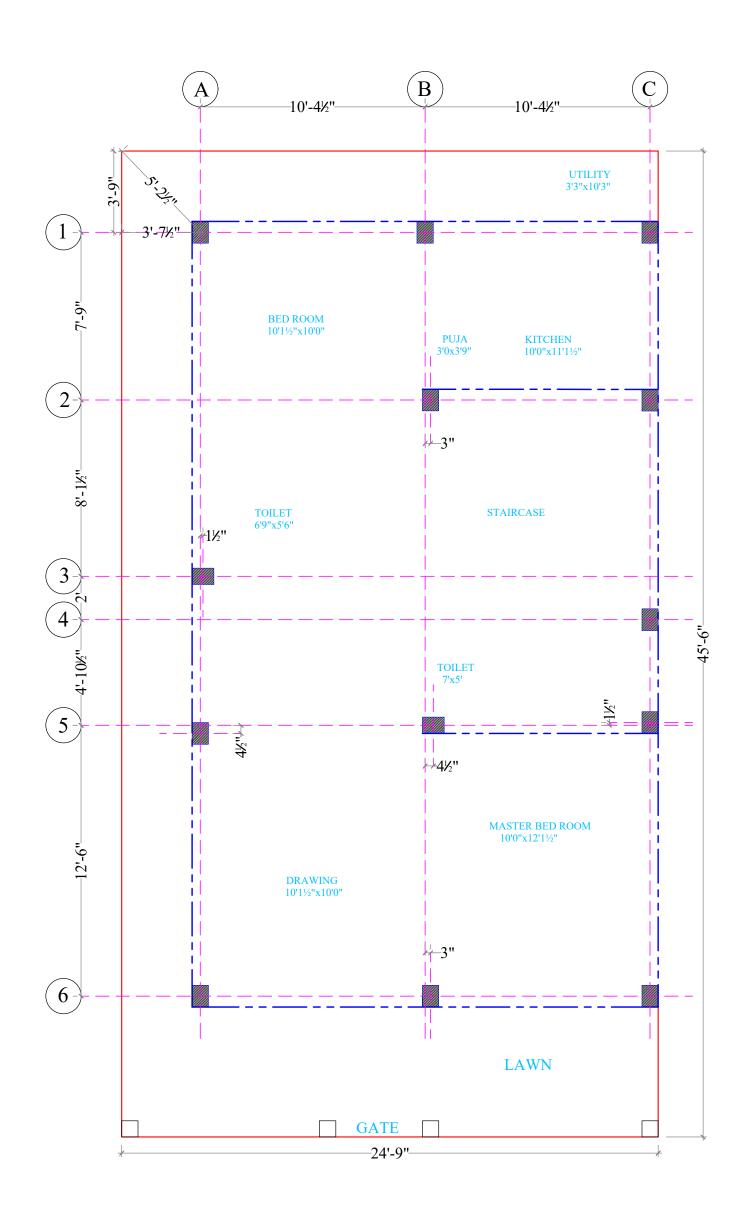

## 1.REFER TO R.C.C DRAWINGS FOR FOOTINGS & FOUNDATIONS DETAILS

## 2.DRAWING NOT TO SCALE. USE DIMENSIONS PROVIDED IN THE DRAWING.

| Description             | Direction | Owners & Developers :                 | Date :        | 04/10/2016 | Arc                   | hitects                              | Promoted by           |
|-------------------------|-----------|---------------------------------------|---------------|------------|-----------------------|--------------------------------------|-----------------------|
| TYPE-BB2(SINGLE)        | N         | Modi Properties & Investment Pvt Ltd. | Prepared By : | Madhav     | Ð                     | Architectural<br>Associates          | Modi Properties &     |
| COLUMN CENTER LINE PLAN |           | Project Name & Phase :                | Approved By : | Soham Modi | ARCHITECTS            | 8-1-383, R.P.Road,<br>Secunderabad-3 | Investments Pvt. Ltd. |
|                         |           | NILIGIRI ESTATES                      | Scale :       | N.T.S      | INTERIOR<br>DESIGNERS | subashanandsagar@hotmail.com         | Phone:+91-40-66335551 |