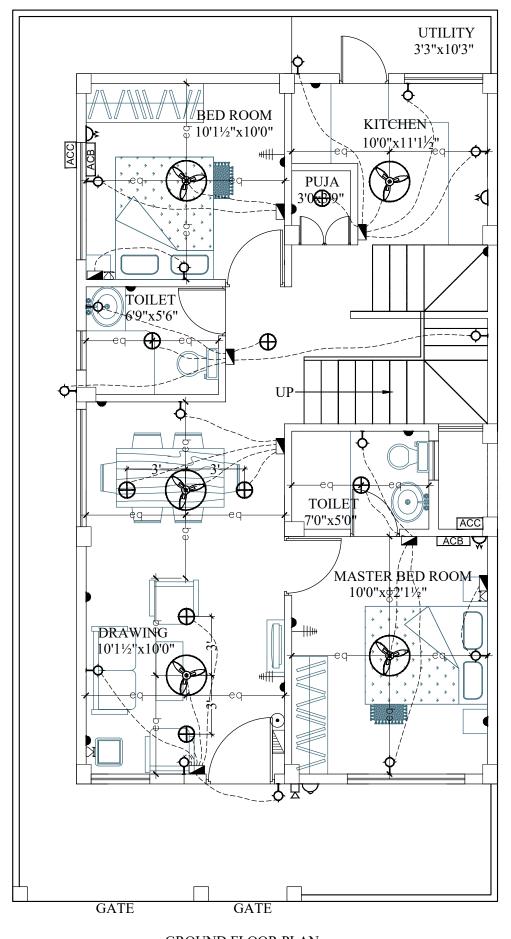

## LEGEND:-

| S.NO | ITEM                             | SYMBOL                 |  |  |
|------|----------------------------------|------------------------|--|--|
| 1.   | Distribution Board & Change over |                        |  |  |
| 2.   | Switch board                     |                        |  |  |
| 3.   | Wall point/Bracket light         | Ŷ                      |  |  |
| 4.   | 5 amps plug point                | _                      |  |  |
| 5.   | Ceiling fan                      | <b>②</b>               |  |  |
| 6.   | Geyser point - 15A               | G                      |  |  |
| 7.   | Exhaust fan                      | 8                      |  |  |
| 8.   | 15 amps plug point               | $\overset{\sim}{\sim}$ |  |  |
| 9.   | Television point                 | #                      |  |  |
| 10.  | Telephone point                  | $\boxtimes$            |  |  |
| 11.  | Calling Bell                     | •                      |  |  |
| 12.  | Bell Push                        |                        |  |  |
| 13.  | Ceiling light                    | Ф                      |  |  |
| 14.  | Video Phone                      |                        |  |  |
| 15.  | AC Compressor                    | ACC                    |  |  |
| 16.  | AC Blower                        | ACB                    |  |  |
| 17.  | Switch board with 5A socket      |                        |  |  |
|      |                                  |                        |  |  |

Note :- Switch boards next to bed side must be centered @ 3'6" center of bed.

TERRACE FLOOR PLAN

| GROUND F | LOOR | PLA | ۱N |
|----------|------|-----|----|
|----------|------|-----|----|

| Description                   | Direction | Owners & Developers:                  | Date:        | 24.03.17   | Promoted by           |
|-------------------------------|-----------|---------------------------------------|--------------|------------|-----------------------|
|                               | N         | Modi Properties & Investment Pvt Ltd. | Prepared By: | Nagalaxmi  | Modi Properties &     |
| ELECTRICAL PLAN OF TYPE - BB2 |           | Project Name & Phase:                 | Approved By: | Soham Modi | Investments Pvt. Ltd. |
|                               |           | Nilgiri Estates                       | Scale:       | N.T.S      | Phone:+91-40-66335551 |