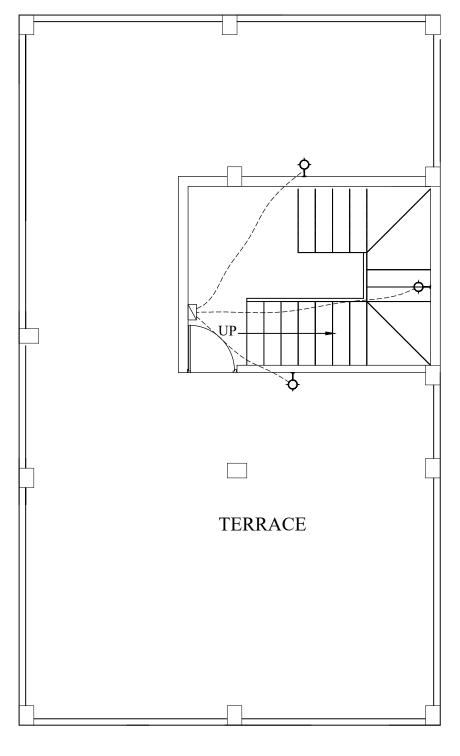

Note :- Switch boards next to bed side must be centered @ 3'6" center of bed.

TERRACE FLOOR PLAN

| GROUND F | LOOR | PLA | ۱N |
|----------|------|-----|----|
|----------|------|-----|----|

| Description                   | Direction | Owners & Developers:                  | Date:        | 24.03.17   | Promoted by           |
|-------------------------------|-----------|---------------------------------------|--------------|------------|-----------------------|
|                               | N         | Modi Properties & Investment Pvt Ltd. | Prepared By: | Nagalaxmi  | Modi Properties &     |
| ELECTRICAL PLAN OF TYPE - BB2 |           | Project Name & Phase:                 | Approved By: | Soham Modi | Investments Pvt. Ltd. |
|                               |           | Nilgiri Estates                       | Scale:       | N.T.S      | Phone:+91-40-66335551 |