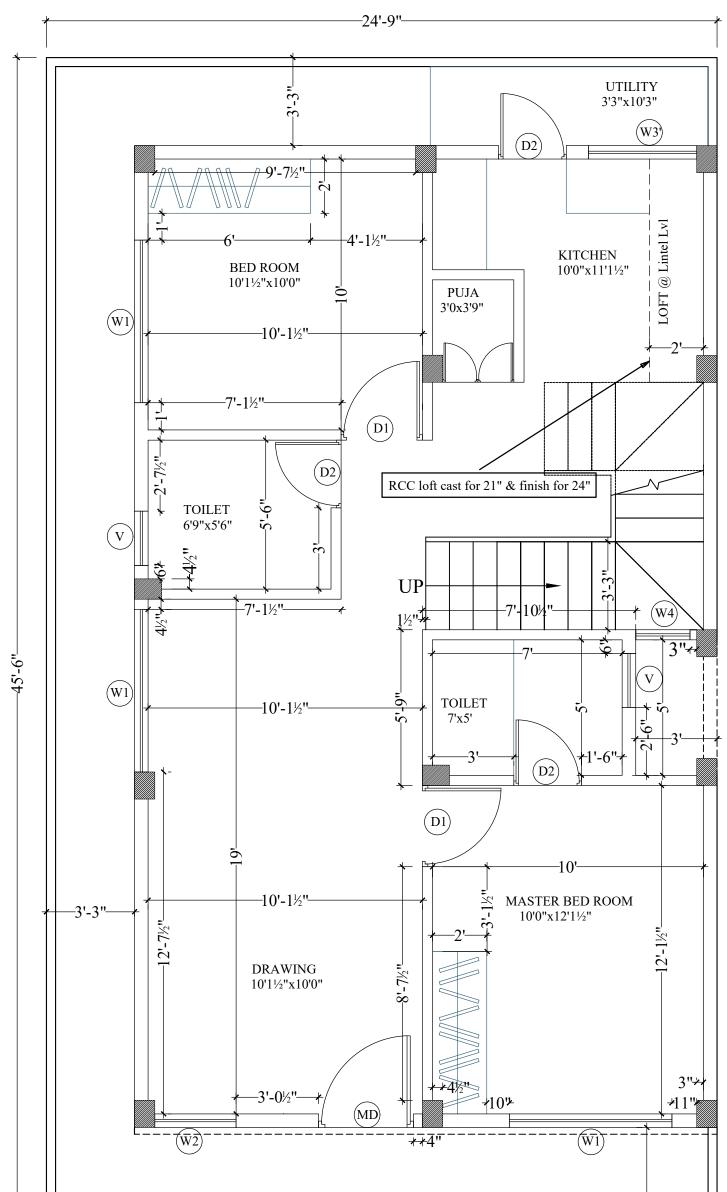

|                                |                     | 4'                                    | ×             | LAWN       | ę,                                       |                           |                       |
|--------------------------------|---------------------|---------------------------------------|---------------|------------|------------------------------------------|---------------------------|-----------------------|
|                                |                     | GATE                                  |               |            |                                          |                           |                       |
|                                |                     |                                       |               |            | TYPE                                     | QUANTITY                  | DIMENSIONS            |
|                                |                     |                                       |               |            | D1                                       | 2                         | 3' X 7'               |
|                                |                     |                                       |               |            | D2                                       | 3                         | 2'6" X 7'             |
|                                |                     |                                       |               |            | MD                                       | 1                         | 3'6" X 7'             |
|                                |                     |                                       |               |            | W1                                       | 3                         | 6' X 4'               |
|                                |                     |                                       |               |            | W2                                       | 1                         | 3' X 4'               |
|                                |                     |                                       |               |            | W3                                       | 0                         | 4' X 4'               |
|                                |                     |                                       |               |            | W3'                                      | 1                         | 4' X 3'6"             |
|                                |                     |                                       |               |            | W4                                       | 1                         | 2' X 4'               |
|                                |                     |                                       |               |            | V                                        | 2                         | 2' X 2'               |
| Description                    | Direction           | Owners & Developers :                 | Date :        | 11.07.2017 | Architects                               |                           | Promoted by           |
| TYPE-BB2 (SINGLE)<br>LOFT PLAN |                     | Modi Properties & Investment Pvt Ltd. | Prepared By : |            |                                          | ectural                   | Modi Properties &     |
|                                | N 🛞                 | Project Name & Phase :                | Approved By : | Soham Modi | Archite<br>Associa<br>& Secunderab       | ates<br>L.P.Road,<br>ad-3 | Investments Pvt. Ltd. |
|                                | $\downarrow$ $\Psi$ | NILGIRI ESTATES PHASE 2               | Scale :       | N.T.S      | INTERIOR<br>DESIGNERS<br>subashanandsaga | ar@hotmail.com            | Phone:+91-40-66335:   |