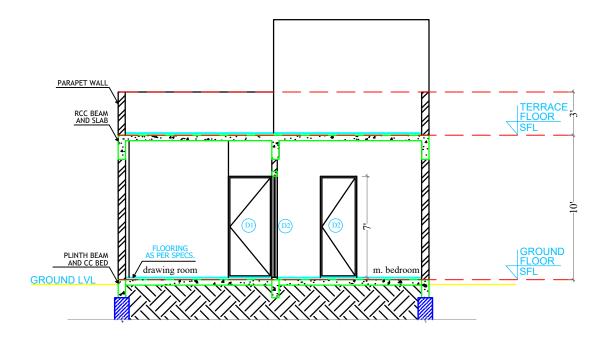

## NOTE:

- REFER TO R.C.C./ STRUCTURAL DRAWINGS FOR BEAM AND SLAB SPECIFICATIONS.
- REFER TO R.C.C./ STRUCTURAL DRAWINGS FOR PLINTH BEAM & FOOTINGS SPECIFICATIONS.

| SECT | ION  | (a) | BB' |
|------|------|-----|-----|
| DLCI | 1011 | (u) | טט  |