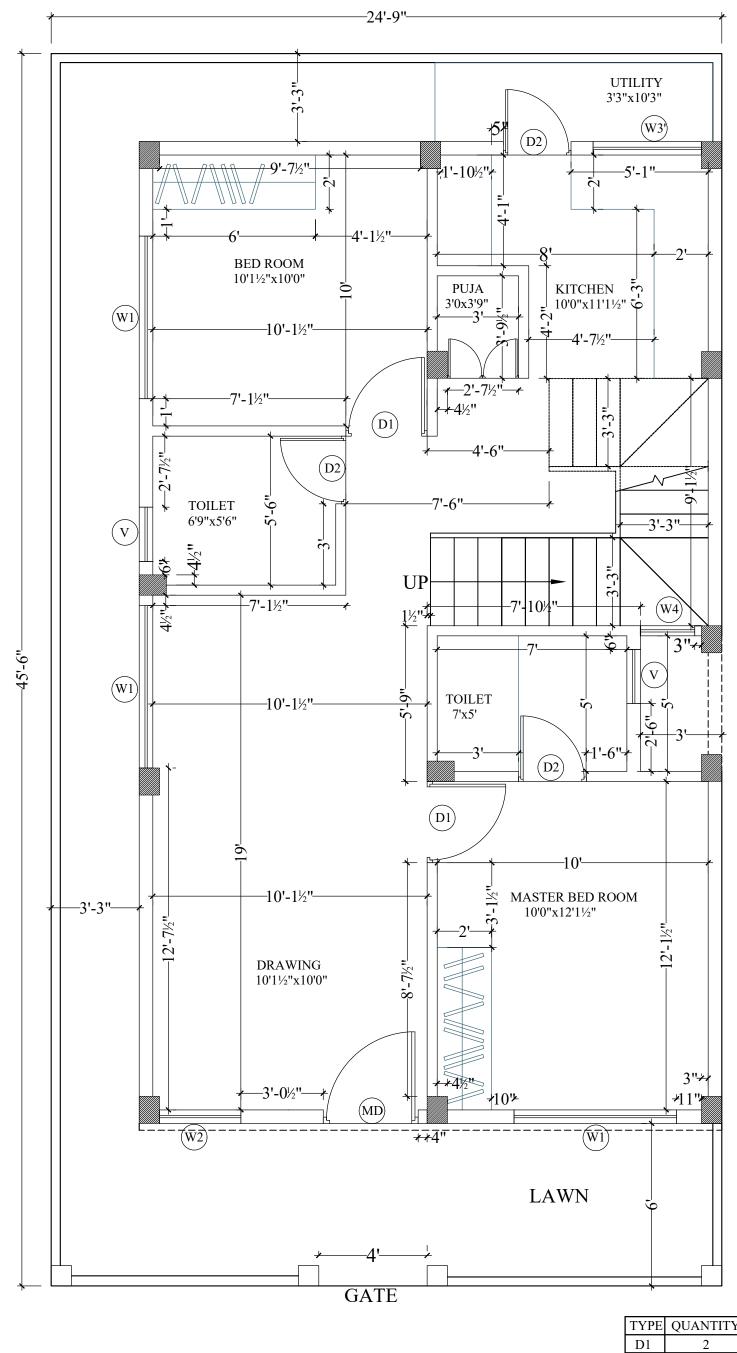

| TYPE | QUANTITY | DIMENSIONS |
|------|----------|------------|
| D1   | 2        | 3' X 7'    |
| D2   | 3        | 2'6" X 7'  |
| MD   | 1        | 3'6" X 7'  |
| W1   | 3        | 6' X 4'    |
| W2   | 1        | 3' X 4'    |
| W3   | 0        | 4' X 4'    |
| W3'  | 1        | 4' X 3'6"  |
| W4   | 1        | 2' X 4'    |
| V    | 2        | 2' X 2'    |