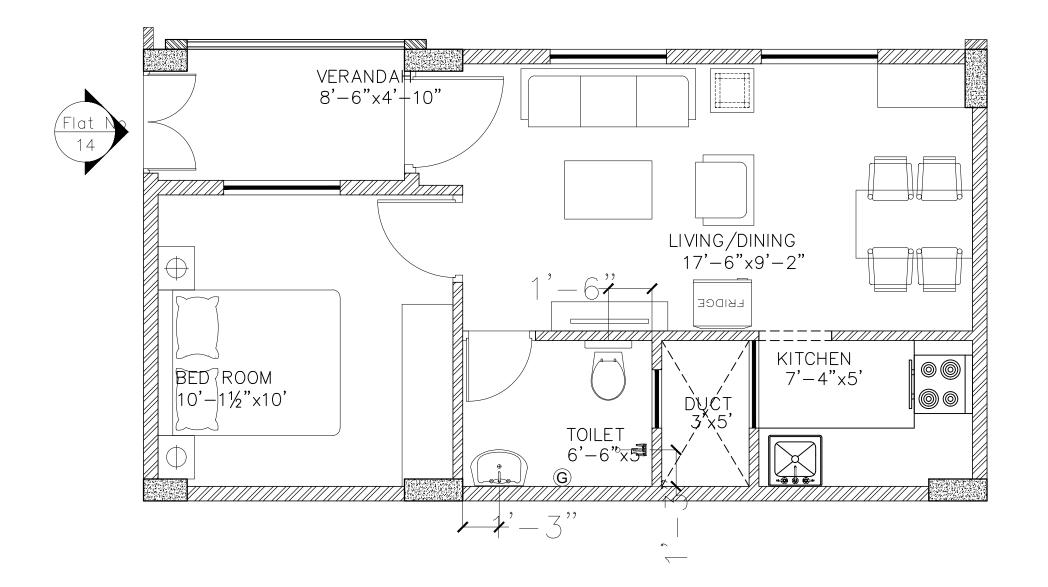

## NOTES:

- 1. Provide tile drop at shower of 3/4".
- 2. Raise W M/C platform by 2".
- 3. Provide tile drop of 3/4" at pot wash.
- 4. Use 2" pvc pipe for waste pipes of sinks / basins with bottle trap.
- 5. Use wall mounted we's and half pedestal wash basins.
- 6. Follow circular.No.506(l) dated.19.08.11 for specs.
- 7. Do not use Nani trap for kitchen and dining.

----- 2" Line
----- 3" Line
----- 4" Line

|  | Description               | Direction | Owners & Developers:                  | Date:        | 08.04.17    | Promoted by           |
|--|---------------------------|-----------|---------------------------------------|--------------|-------------|-----------------------|
|  |                           | Ņ         | Modi Properties & Investment Pvt Ltd. | Prepared By: | M.Nagalaxmi | Modi Properties &     |
|  | PLUMBING PLAN OF TYPE - D |           | Project Name & Phase :                | Approved By: | Soham Modi  | Investments Pvt. Ltd. |
|  |                           |           | Paramount Avenue                      | Scale:       | N.T.S       | Phone:+91-40-66335551 |