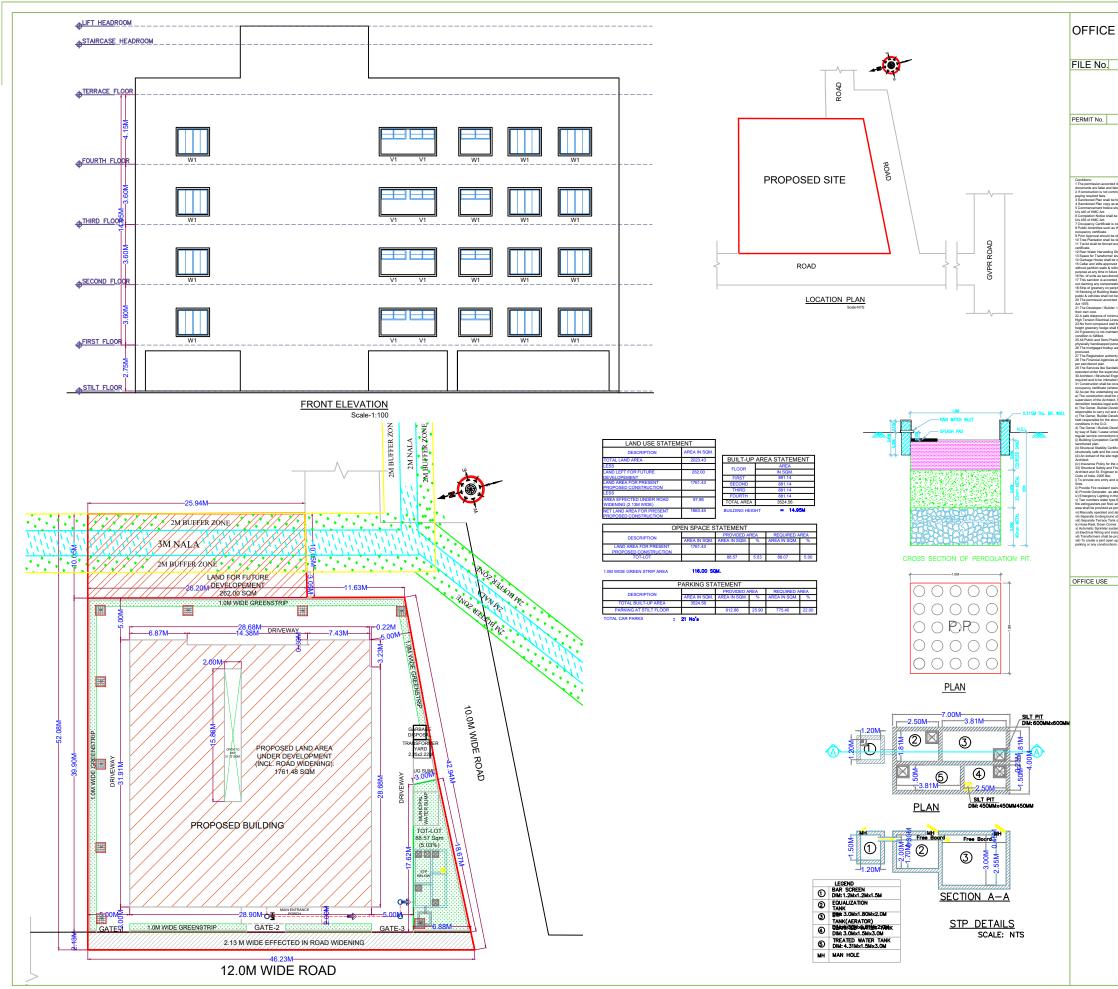

| DATE                                                                                                                                                                                                                                                                                                                                                | PROPOSED NURS<br>RESEARCH FACIL<br>AT SY. NO.<br>SCALE -<br>1:100, 1:200<br>SPECIFIC<br>FOUNDATION & COLUMNS<br>BEAMS&SLABS                                                                                                |                                                                                                                                                                                                                                                |
|-----------------------------------------------------------------------------------------------------------------------------------------------------------------------------------------------------------------------------------------------------------------------------------------------------------------------------------------------------|----------------------------------------------------------------------------------------------------------------------------------------------------------------------------------------------------------------------------|------------------------------------------------------------------------------------------------------------------------------------------------------------------------------------------------------------------------------------------------|
|                                                                                                                                                                                                                                                                                                                                                     | 1:100, 1:200<br>SPECIFIC<br>FOUNDATION & COLUMNS<br>BEAMS&SLABS                                                                                                                                                            |                                                                                                                                                                                                                                                |
| DATE                                                                                                                                                                                                                                                                                                                                                | 1:100, 1:200<br>SPECIFIC<br>FOUNDATION & COLUMNS<br>BEAMS&SLABS                                                                                                                                                            |                                                                                                                                                                                                                                                |
| DATE                                                                                                                                                                                                                                                                                                                                                | 1:100, 1:200<br>SPECIFIC<br>FOUNDATION & COLUMNS<br>BEAMS&SLABS                                                                                                                                                            |                                                                                                                                                                                                                                                |
|                                                                                                                                                                                                                                                                                                                                                     | FOUNDATION & COLUMNS<br>BEAMS&SLABS                                                                                                                                                                                        | ***                                                                                                                                                                                                                                            |
| d does not confer any contemploy rights, At a later stage IT is found that the<br>Advanted the permission will be revealed (b) = 60 of HBC Act 1066.<br>Francescie will be revealed (b) = 60 of HBC Act 1066.<br>Francescie will be reading the performance of the second test and advanted of<br>Biologies discloy which making the accentraction. | SUPER STRUCTURE<br>PLASTENING<br>DOORS&WINDOWS<br>SANITARY & ELECTRICAL<br>ARRANGEMENTS<br>OPENINGS<br>DOORS:<br>D1:180 x2.10<br>D2:1.25 x2.10<br>D3:0.90 x2.10<br>D4:0.75 x2.10<br>FD:1.50 x2.10<br>DETAILS OF AREA STATE | C.R.S IN C.M<br>IN RCC 1: 11/2: 2<br>BRICK IN CEMENT<br>BRICK IN CEMENT<br>IN CEMENT MORTAR<br>MARBLE/VITRIFED TILES<br>TEAK WOOD / ALLMINIUM<br>AS PER STANDARDS<br>WIN-1.80 x 1.50<br><u>VINDOWS</u><br>W1 - 1.50 x 1.50<br>VI - 1.50 x 0.60 |
| -                                                                                                                                                                                                                                                                                                                                                   | DRAWING TITLE :<br>SITE PLAN, TERRACE<br>LOCATION PLAN & RW<br>REFERENCE<br>EXISTING<br>PROPOSED<br>TO BE DISMANTLED<br>Owner's Signature:                                                                                 |                                                                                                                                                                                                                                                |
| -                                                                                                                                                                                                                                                                                                                                                   | Builder's Signature:<br>(Regn.No)<br>Structural Enginreer's Signatur<br>(Regn.No)<br>Architect's Signature:<br>(Regn.No)                                                                                                   | e:                                                                                                                                                                                                                                             |
| -                                                                                                                                                                                                                                                                                                                                                   |                                                                                                                                                                                                                            |                                                                                                                                                                                                                                                |