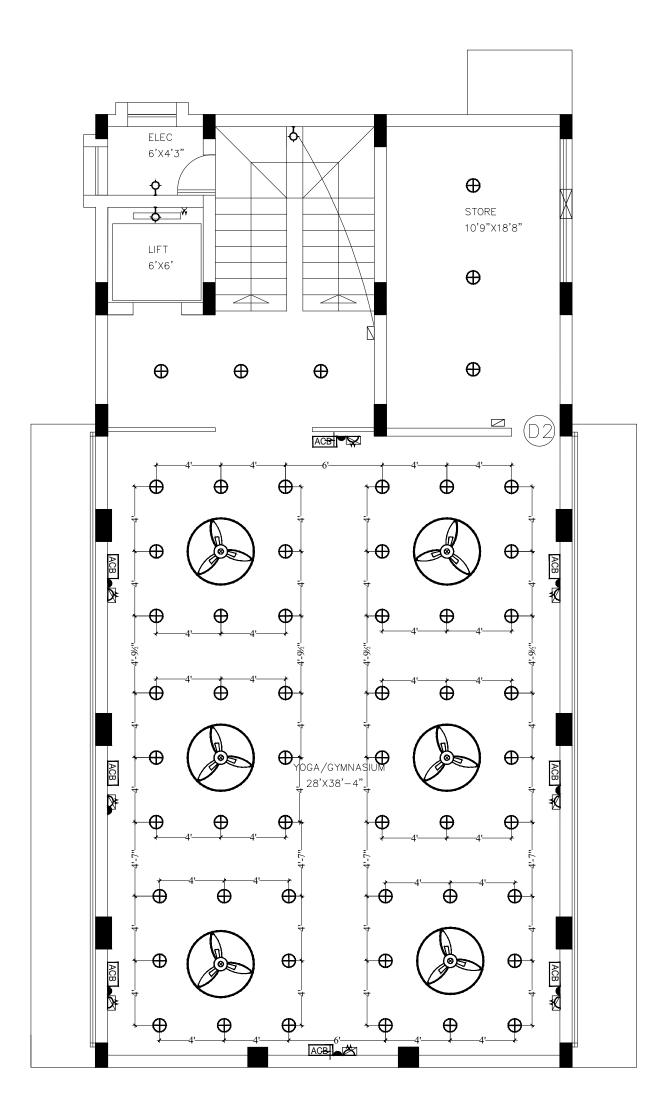

## LEGEND:-

| S.NO | ITEM                             | SYMBOL      |
|------|----------------------------------|-------------|
| 1.   | Distribution Board & Change over |             |
| 2.   | Switch board                     |             |
| 3.   | Wall point/Bracket light         | Ŷ           |
| 4.   | 5 amps plug point                | _           |
| 5.   | Ceiling fan                      | 8           |
| 6.   | Geyser point - 15A               | ©           |
| 7.   | Exhaust fan                      | 8           |
| 8.   | 15 amps plug point               | <u> </u>    |
| 9.   | Television point                 | #           |
| 10.  | Telephone point                  | $\simeq$    |
| 11   | Calling Bell                     | •           |
| 12.  | Bell Push                        | $\triangle$ |
| 13   | Ceiling light                    | Ф           |
| 14   | Video Phone                      |             |
| 15   | AC Compressor                    | ACC         |
| 16   | AC Blower                        | ACB         |
| 17   | Switch board with 5A socket      |             |

## FOURTH FLOOR PLAN

| Description            | Direction | Owners & Developers:                  | Date:        | 27.11.18   | Promoted by           |
|------------------------|-----------|---------------------------------------|--------------|------------|-----------------------|
|                        | Ŋ         | Modi Properties & Investment Pvt Ltd. | Prepared By: | Ar.Rahul   | Modi Properties &     |
| ELECTRICAL LAYOUT PLAN |           | Project Name & Phase:                 | Approved By: | Soham Modi | Investments Pvt. Ltd. |
|                        |           | <b>/UTODESK STUB≣N™WERSBIC</b>        | PA YM⊗       | PRODUCI    | Phone:+91-40-66335551 |