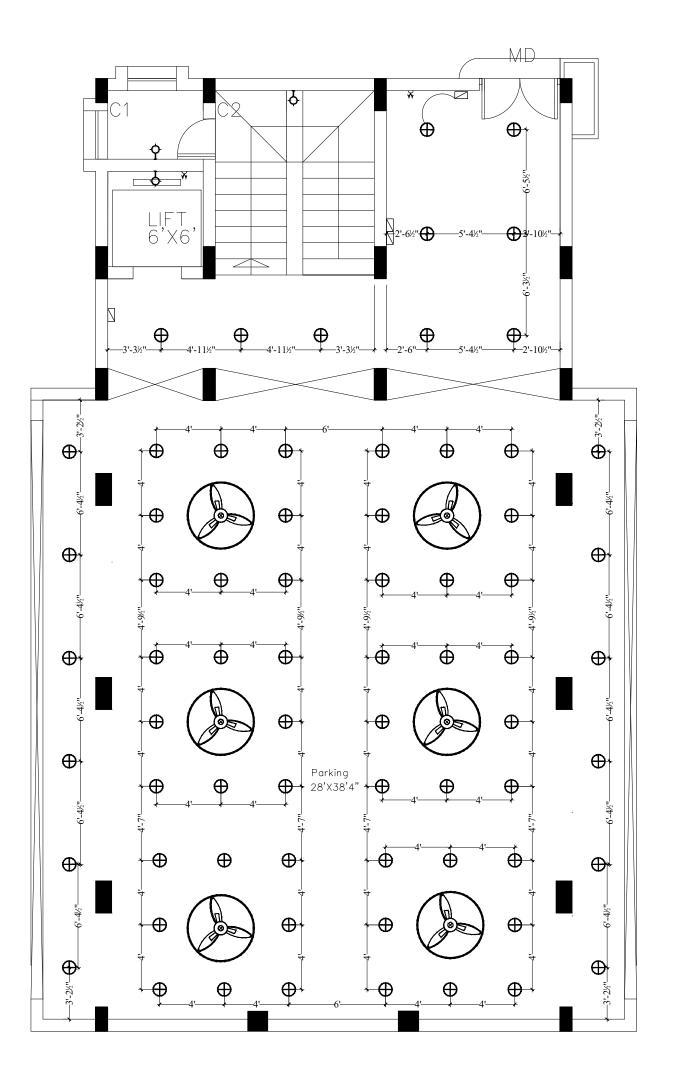

## LEGEND:-

| S.NO | ITEM                             | SYMBOL      |
|------|----------------------------------|-------------|
| 1.   | Distribution Board & Change over |             |
| 2.   | Switch board                     |             |
| 3.   | Wall point/Bracket light         | Ŷ           |
| 4.   | 5 amps plug point                | _           |
| 5.   | Ceiling fan                      | <b>Ø</b>    |
| 6.   | Geyser point - 15A               | ©           |
| 7.   | Exhaust fan                      | 8           |
| 8.   | 15 amps plug point               |             |
| 9.   | Television point                 | #           |
| 10.  | Telephone point                  | $\Box$      |
| 11   | Calling Bell                     | •           |
| 12.  | Bell Push                        | $\triangle$ |
| 13   | Ceiling light                    | Ф           |
| 14   | Video Phone                      |             |
| 15   | AC Compressor                    | ACC         |
| 16   | AC Blower                        | ACB         |
| 17   | Switch board with 5A socket      |             |

## GROUND FLOOR PLAN

| Description            | Direction | Owners & Developers:                  | Date:             | 27.11.18   | Promoted by           |
|------------------------|-----------|---------------------------------------|-------------------|------------|-----------------------|
|                        | N N       | Modi Properties & Investment Pvt Ltd. | Prepared By:      | Ar.Rahul   | Modi Properties &     |
| ELECTRICAL LAYOUT PLAN |           | Project Name & Phase:                 | Approved By:      | Soham Modi | Investments Pvt. Ltd. |
|                        |           | /UTODESK STUBENT∮WERS                 | <b>№ № ХВ О</b> Е | PRODUC     | Phone:+91-40-66335551 |