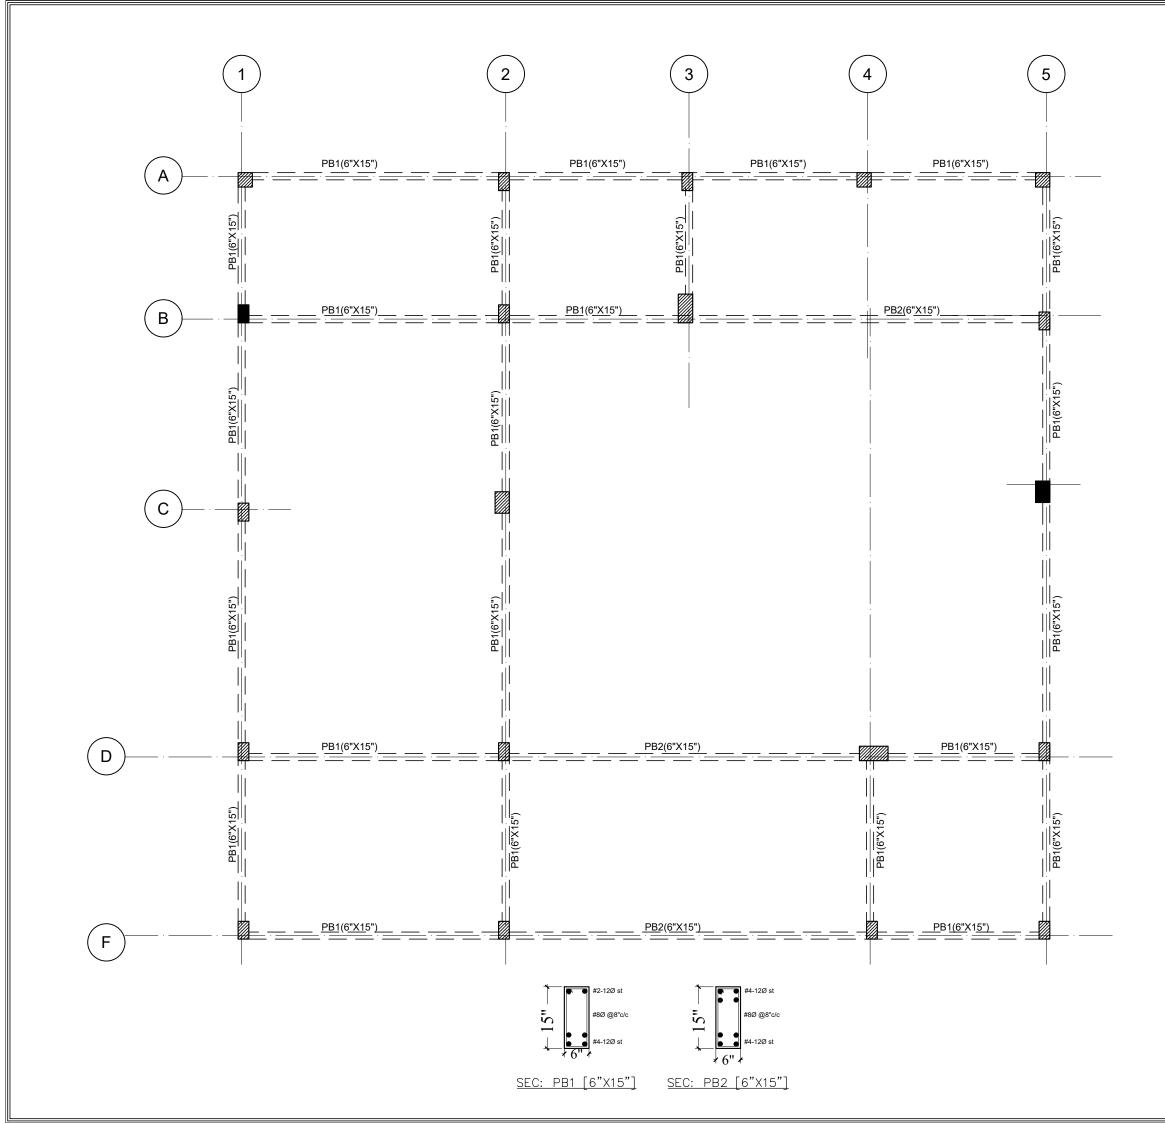

| Ge                                                                                                                                                                                           | -<br>ne      | Pral        | Note    | 20 | <u>.</u> |     |    |       |           |          |
|----------------------------------------------------------------------------------------------------------------------------------------------------------------------------------------------|--------------|-------------|---------|----|----------|-----|----|-------|-----------|----------|
| General Notes :<br>1. Use M25 (1:1:2) grade for columns &<br>M20 (1:1.5:3) for footings,slab & Beams                                                                                         |              |             |         |    |          |     |    |       |           |          |
| 2. Use FE500 grade tor steel.                                                                                                                                                                |              |             |         |    |          |     |    |       |           |          |
| 3. Provide clear cover of 2" for footings &                                                                                                                                                  |              |             |         |    |          |     |    |       |           |          |
| 1.6" for columns.4. S.B.C of the Soil is taken as 300kn/m2.                                                                                                                                  |              |             |         |    |          |     |    |       |           |          |
| 5.Footings are designed for Ground floor only.                                                                                                                                               |              |             |         |    |          |     |    |       |           |          |
| 6. Provide clear cover of 1"for beams                                                                                                                                                        |              |             |         |    |          |     |    |       |           |          |
| 7.Read horizontal beams from left to right & vertical from bottom to left.                                                                                                                   |              |             |         |    |          |     |    |       |           |          |
| 8.crank +ve bars at L/4 th of span & extend -ve bars L/5 th of span.                                                                                                                         |              |             |         |    |          |     |    |       |           |          |
| 9.Do not over lap bottom rods at center and top rods at support.                                                                                                                             |              |             |         |    |          |     |    |       |           |          |
| Note :- Refer architect center line drawing for center line dimensions.                                                                                                                      |              |             |         |    |          |     |    |       |           |          |
|                                                                                                                                                                                              |              |             |         |    |          |     |    |       |           |          |
|                                                                                                                                                                                              |              |             |         |    |          |     |    |       |           |          |
|                                                                                                                                                                                              |              |             |         |    |          |     |    |       |           |          |
|                                                                                                                                                                                              |              |             |         |    |          |     |    |       |           |          |
|                                                                                                                                                                                              |              |             |         |    |          |     |    |       |           |          |
|                                                                                                                                                                                              |              |             |         |    |          |     |    |       |           |          |
|                                                                                                                                                                                              |              |             |         |    |          |     |    |       |           |          |
|                                                                                                                                                                                              |              |             |         |    |          |     |    |       |           |          |
|                                                                                                                                                                                              |              |             |         |    |          |     |    |       |           |          |
|                                                                                                                                                                                              |              |             |         |    |          |     |    |       |           |          |
|                                                                                                                                                                                              |              |             |         |    |          |     |    |       |           |          |
|                                                                                                                                                                                              |              |             |         |    |          |     |    |       |           |          |
|                                                                                                                                                                                              |              |             |         |    |          |     |    |       |           |          |
|                                                                                                                                                                                              |              |             |         |    |          |     |    |       |           |          |
|                                                                                                                                                                                              |              |             |         |    |          |     |    |       |           |          |
|                                                                                                                                                                                              |              |             |         |    |          |     |    |       |           |          |
|                                                                                                                                                                                              |              |             |         |    |          |     |    |       |           |          |
|                                                                                                                                                                                              |              |             |         |    |          |     |    |       |           |          |
|                                                                                                                                                                                              |              |             |         |    |          |     |    |       | 1         |          |
|                                                                                                                                                                                              |              |             |         |    |          |     |    |       |           |          |
|                                                                                                                                                                                              |              |             |         |    |          |     |    |       |           |          |
|                                                                                                                                                                                              |              | DESCI       | RIPTION |    |          |     | _  |       | DATE      |          |
|                                                                                                                                                                                              |              |             |         |    |          | _   | Ĺ  |       | <u>}</u>  |          |
|                                                                                                                                                                                              |              |             |         |    |          |     |    |       |           |          |
| N N                                                                                                                                                                                          |              |             |         |    |          |     |    |       |           |          |
| Client MODI                                                                                                                                                                                  |              |             |         |    |          |     |    |       |           |          |
| PROPERTIES & INVESTMENTS PVT.LTD PROPOSED FARM HOUSE AT YENKAPALLY                                                                                                                           |              |             |         |    |          |     |    |       |           |          |
| Project STRUCTURAL MALE KULKARNI CONSULTANT'S                                                                                                                                                |              |             |         |    |          |     |    |       |           |          |
| CONSULTANT<br>CONSULTANT<br>STRUCTURAL ENGINEERS, ARCHITECTS & PROJECT CONSULTANTS<br>#216, KUBERA TOWERS, NARAYAN GUDA, HYDERABAD.<br>CONTACT NO'S:- 04023223891, 09246343724, 09246343720. |              |             |         |    |          |     |    |       |           |          |
| DATE<br>DEALT BY                                                                                                                                                                             | 21-3-2<br>PA | 2016<br>WAN |         | Cl | _UB      |     |    |       | RENE FARM |          |
| DESIGN BY<br>CHECKED&                                                                                                                                                                        | SR           | IKANTH      | TITLE   | :  |          | ΡLİ | ΝĨ | н ВЕ  | AM DETA   | ils      |
| APPROVED :                                                                                                                                                                                   | KU           | LKARNI      |         | -  | DWG.     | NO. |    | KC/FH | H/SD/2    | REV. No. |