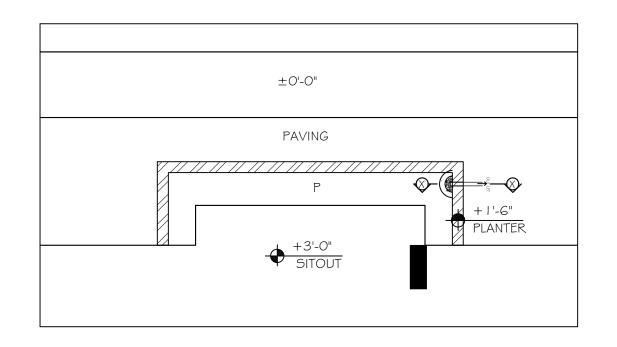

RED GARDEN SOIL -SAND (3" THK.LAYER) 20MM METAL (3"THK, LAYER) BABY CHIPS 2 LAYERS NETLON SECTION (PLANTER)

Drain outlet 2" Ø PVC pipe fixed@ in side planter FFL level .with slope towards outside pipe to have nelton mosquito cover on either side covering the opening

Drain outlet 2" Ø PVC pipe fixed@ in side planter FFL level .with slope towards outside pipe to have nelton mosquito cover on either side covering the opening THIS DRAWING IS THE PROPERTY OF M/S K.B.CONSULTANTS HYD.AND IS NOT TO BE COPIED OR USED WITHOUT PRIOR PERMISSION.