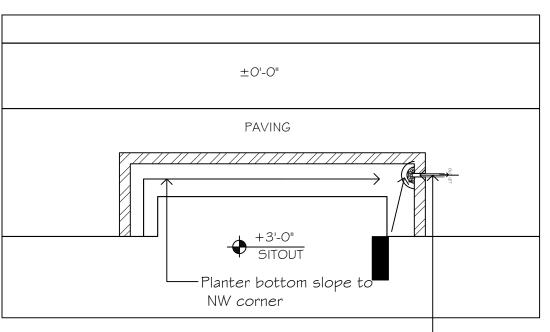

RED GARDEN SOIL -SAND (3" THK.LAYER) 20MM METAL (3"THK, LAYER) BABY CHIPS 2 LAYERS NETLON SECTION (PLANTER)

Drain outlet 2" Ø PVC pipe fixed@ in side planter FFL level .with slope towards outside pipe to have nelton mosquito cover on either side covering the opening

Drain outlet 2" Ø PVC pipe fixed@ in side planter FFL level .with slope towards outside pipe to have nelton mosquito cover on either side covering the opening THIS DRAWING IS THE PROPERTY OF M/S K.B.CONSULTANTS HYD.AND IS NOT TO BE COPIED OR USED WITHOUT PRIOR PERMISSION.