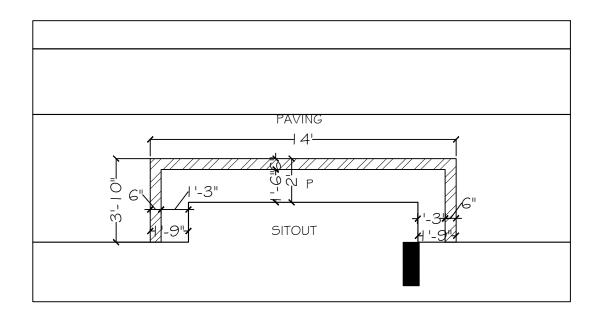

RED GARDEN SOIL -SAND (3" THK.LAYER) 20MM METAL (3"THK, LAYER) BABY CHIPS 2 LAYERS NETLON SECTION (PLANTER)

Drain outlet 2" Ø PVC pipe fixed@ in side planter FFL level .with slope towards outside pipe to have nelton mosquito cover on either side covering the opening



Drain outlet 2" Ø PVC pipe fixed@ in side planter FFL level .with slope towards outside pipe to have nelton mosquito cover on either side covering the opening THIS DRAWING IS THE PROPERTY OF M/S K.B.CONSULTANTS HYD.AND IS NOT TO BE COPIED OR USED WITHOUT PRIOR PERMISSION.

## GENRAL NOTES:

ALL QUERIES SHALL BE ADDRESSED TO LANDSCAPE CONSULTANT.
THIS DRAWING SHALL NOT BE MEASURED AND ONLY WRIT DIMENSIONS SHALL BE FOLLOWED.

ALL DIMENSIONS SHALL BE CO-RELATED WITH STRUCTURAL AND SERVICE DRAWINGS AND ANY AMBIGUITY SHALL BE