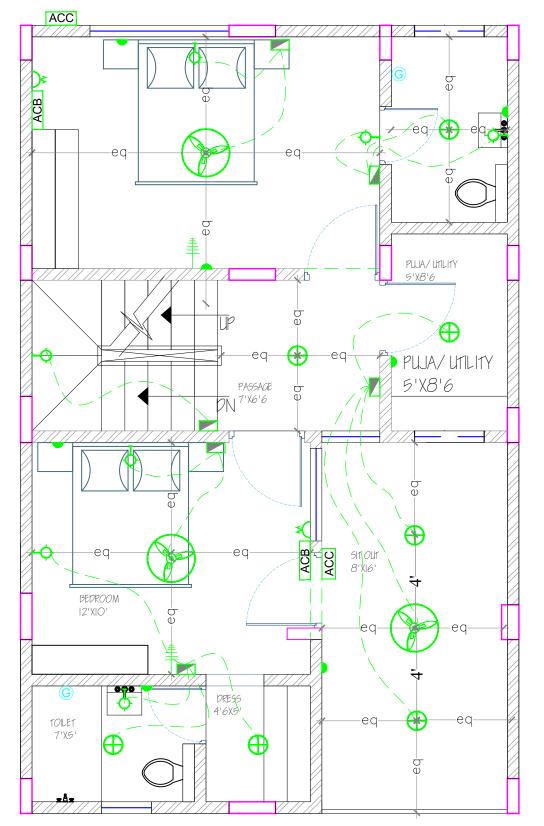

## LEGEND:-

| S.NO | ITEM                                | SYMBOL       |
|------|-------------------------------------|--------------|
| 1.   | Distribution Board &<br>Change over |              |
| 2.   | Switch board                        |              |
| 3.   | Wall point/Bracket light            | Ŷ            |
| 4.   | 5 amps plug point                   | •            |
| 5.   | Ceiling fan                         | $\bigotimes$ |
| 6.   | Geyser point - 15A                  | G            |
| 7.   | Exhaust fan                         | 8            |
| 8.   | 15 amps plug point                  | ے ا          |
| 9.   | Television point                    | ŧ            |
| 10.  | Telephone point                     | $\Box$       |
| 11.  | Calling Bell                        | $\bullet$    |
| 12.  | Bell Push                           | Â            |
| 13.  | Ceiling light                       | θ            |
| 14.  | Video Phone                         |              |
| 15.  | AC Compressor                       | ACC          |
| 16.  | AC Blower                           | ACB          |
| 17.  | Switch board with 5A socket         |              |

Note :- Switch boards next to bed side must be centered @ 3'6" center of bed.

| FIRST FLOOR                  |           |                                       |               |            |                       |  |  |
|------------------------------|-----------|---------------------------------------|---------------|------------|-----------------------|--|--|
|                              |           |                                       |               |            |                       |  |  |
|                              |           |                                       |               |            |                       |  |  |
|                              |           |                                       |               |            |                       |  |  |
|                              |           |                                       |               |            |                       |  |  |
|                              |           |                                       |               |            |                       |  |  |
|                              |           |                                       |               |            |                       |  |  |
|                              |           |                                       |               |            |                       |  |  |
|                              |           |                                       |               |            |                       |  |  |
|                              |           |                                       |               |            |                       |  |  |
| Description                  | Direction | Owners & Developers :                 | Date :        |            | Promoted by           |  |  |
| FIRST FLOOR PLAN             | 4         | Modi Properties & Investment Pvt Ltd. | Prepared By : | Ar.Rahul   | Modi Properties &     |  |  |
| ELECTRICAL PLAN OF TYPE - D1 | N         | Project Name & Phase :                | Approved By : | Soham Modi | Investments Pvt. Ltd. |  |  |
|                              | $\Psi$    | Villa Orchids                         | Scale :       | N.T.S      | Phone:+91-40-66335551 |  |  |