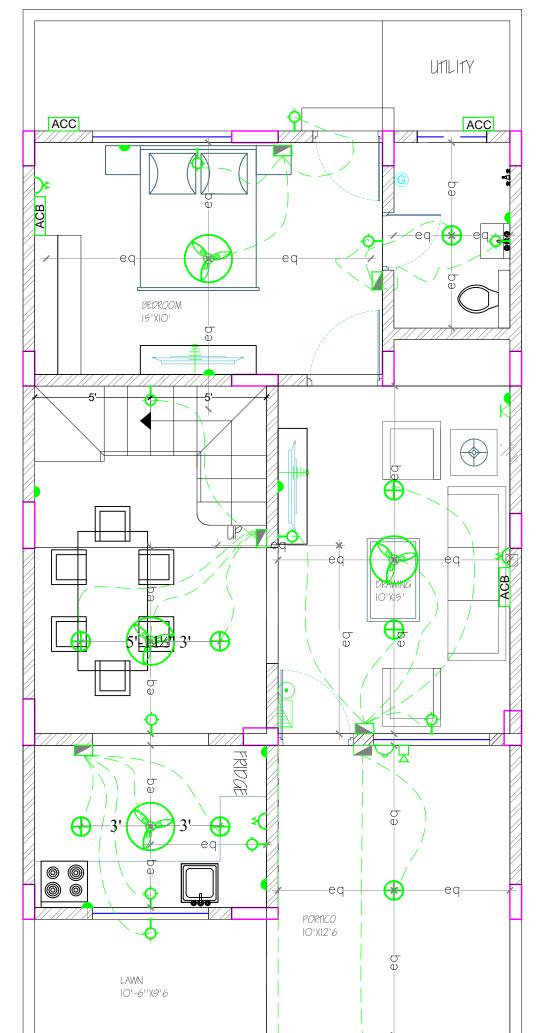

| S.NO | ITEM                                | SYMBOL      |  |
|------|-------------------------------------|-------------|--|
| 1.   | Distribution Board &<br>Change over |             |  |
| 2.   | Switch board                        |             |  |
| 3.   | Wall point/Bracket light            | Ŷ           |  |
| 4.   | 5 amps plug point                   | -           |  |
| 5.   | Ceiling fan                         | Ø           |  |
| 6.   | Geyser point - 15A                  | G           |  |
| 7.   | Exhaust fan                         | 8           |  |
| 8.   | 15 amps plug point                  | Ž           |  |
| 9.   | Television point                    | #           |  |
| 10.  | Telephone point                     | $\Box$      |  |
| 11.  | Calling Bell                        | •           |  |
| 12.  | Bell Push                           | $\triangle$ |  |
| 13.  | Ceiling light                       | θ           |  |
| 14.  | Video Phone                         |             |  |
| 15.  | AC Compressor                       | ACC         |  |
| 16.  | AC Blower                           | ACB         |  |
| 17.  | Switch board with 5A socket         |             |  |

Note :- Switch boards next to bed side must be centered @ 3'6" center of bed.

## GROUND FLOOR

| Description                  | Direction | Owners & Developers :                 | Date :        |            | Promoted by           |
|------------------------------|-----------|---------------------------------------|---------------|------------|-----------------------|
| GROUND FLOOR PLAN            |           | Modi Properties & Investment Pvt Ltd. | Prepared By : | Ar.Rahul   | Modi Properties &     |
| ELECTRICAL PLAN OF TYPE - D1 | N (       | Project Name & Phase :                | Approved By : | Soham Modi | Investments Pvt. Ltd. |
|                              | $\Psi$    | Villa Orchids                         | Scale :       | N.T.S      | Phone:+91-40-66335551 |