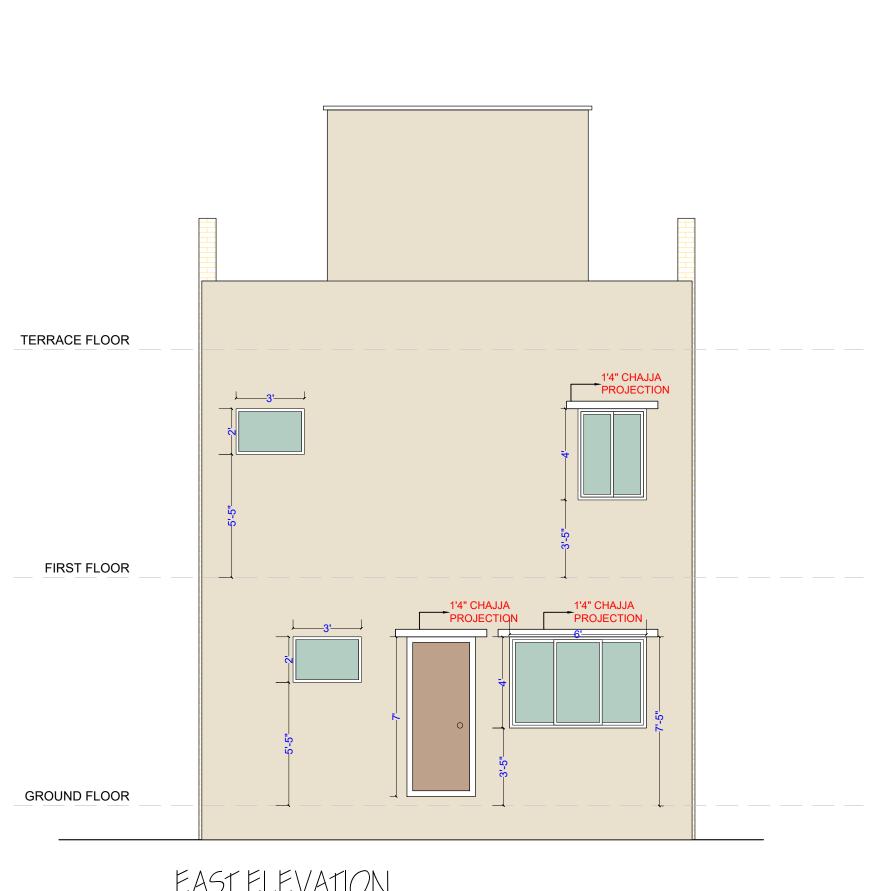

PRODUCED BY AN AUTODESK STUDENT VERSION

EAST ELEVATION

PRODUCED BY AN AUTODESK STUDENT VERSION

| Description                   | Direction | Owners & Developers:                  | Date:        | 21.02.18   | Promoted by           |
|-------------------------------|-----------|---------------------------------------|--------------|------------|-----------------------|
|                               |           | Modi Properties & Investment Pvt Ltd. | Prepared By: |            | Modi Properties &     |
| ELEVATION DETAIL OF TYPE - D2 |           | Project Name & Phase :                | Approved By: | Soham Modi | Investments Pvt. Ltd. |
|                               | NOI       | BY AN AUTODESKS STUDENT VERS          | РКОРИСЕРЫ    | N.T.S      | Phone:+91-40-66335551 |